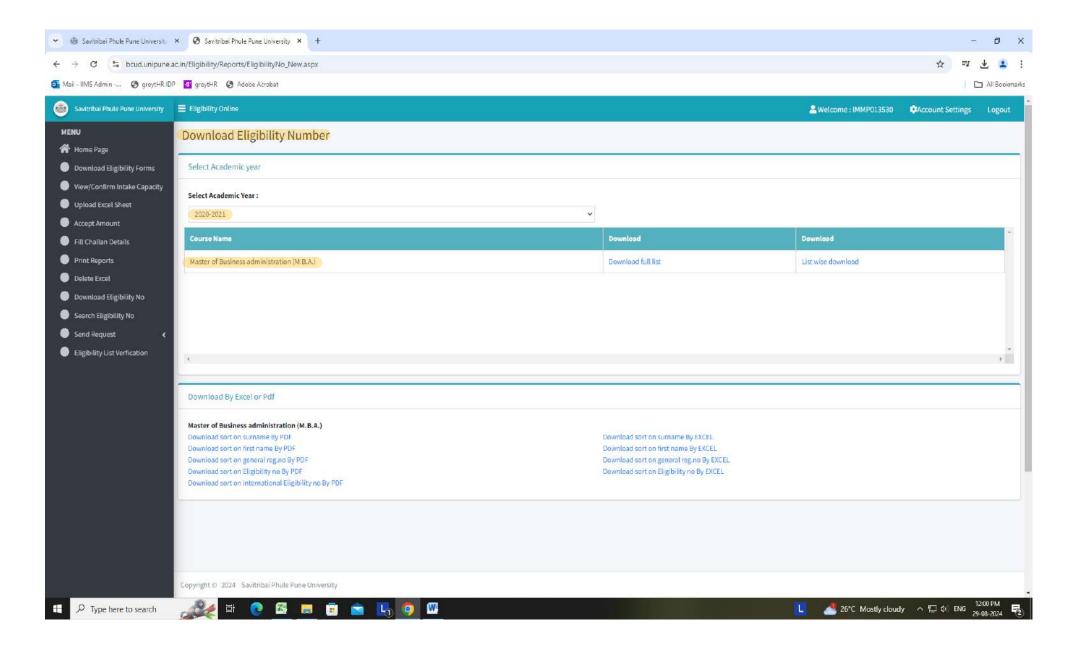

### List of Students for Academic Year 2022-23 approved and downloaded from the Savitribai Phule Pune University Portal.

### Eligibility numbers List for Academic Year: 2022-2023 For Course: Master of Business administration (M.B.A.)

| šr.No | Student Name                     | Mother Name | Birth Date  | Year | Eligibility No | List ID    |
|-------|----------------------------------|-------------|-------------|------|----------------|------------|
| 1     | ADKI SHRIPAD SANJEEV             | KAVITA      | 29 Mar 2000 | 1    | 12022211476    | T221108310 |
| 2     | AEER PRASAD SADGURU              | SAMIDHA     | 17 Sep 1997 | 1    | 12022211514    | T221108310 |
| 3     | ATTARDE DIVYA HEMANT             | YAMINI      | 04 Jun 2002 | 1    | 12022211521    | T221108310 |
| 4     | BADE ABHISHEK ARJUN              | SHAILA      | 27 Aug 1999 | 1    | 12022211497    | T221108310 |
| 5     | BAGALE ABHISHEK SHIVPRASD        | VARSHA      | 06 May 2001 | 1    | 12022211542    | T221108310 |
| 6     | BASWANT PRATIK SATISH            | RANJANA     | 11 Dec 1999 | 1    | 12022211464    | T221108310 |
| 7     | BAWASKAR KIRAN KAILAS            | SAVITA      | 16 Aug 1999 | ť    | 12022211570    | T221108310 |
| 8     | BHINGARDEVE RUTUJA PRAMOD        | SANGEETA    | 23 Dec 1999 | 1    | 12022211506    | T221108310 |
| 9     | BHOKSE CHAITALI ANIL             | KAVITA      | 13 Apr 2001 | 1    | 12022211568    | T221108310 |
| 10    | CHAVAN TEJSING RAMESH            | ΚΑΝΤΑ       | 23 Nov 1995 | 1    | 12022211503    | T221108310 |
| 11    | CHINCHAWADE POOJA SUNIL          | MANISHA     | 13 Oct 2000 | 1    | 12022211475    | T221108310 |
| 12    | DADAS AMIT KISAN                 | NILAM       | 12 Mar 1998 | 1    | 12022211502    | T221108310 |
| 13    | DANGE NITESH SIDDHARTH           | LALITA      | 25 May 1995 | 1    | 12022211566    | T221108310 |
| 14    | DANGE RASHMI MAHADEVRAO          | KAMAL       | 11 Jun 1992 | 1    | 12022211560    | T221108310 |
| 15    | DEVKATE AARTI SANTOSH            | SULOCHANA   | 05 Apr 2000 | 1    | 12022211534    | T221108310 |
| 16    | DHAKTODE SUSHMITA SANTOSH        | SAVITA      | 20 May 1999 | 1    | 12022211512    | T221108310 |
| 17    | DHANGAR BHUSHAN DILIP            | MANGALA     | 01 Dec 1992 | 1    | 12022211511    | T221108310 |
| 18    | DHANWADE VISHWAJEET KRISHNA      | VIDHYA      | 27 Mar 1998 | 1    | 12022211478    | T221108310 |
| 19    | DHAYARIKAR ASHUTOSH ANIL         | SHOBHA      | 29 Nov 1993 | 1    | 12022211531    | T221108310 |
| 20    | DHONE SHWETA ISHWAR              | REKHABAI    | 27 Jun 1997 | 1    | 12022211505    | T221108310 |
| 21 .  | DHORE SNEHAL RAMBHAU             | SUSHAMA     | 10 Mar 1998 | 1    | 12022211480    | T221108310 |
| 22    | DUKARE PADMAKAR TUKARAM          | KAMAL       | 28 Mar 1995 | 1    | 12022211500    | T221108310 |
| 23    | FUNDE SUJAL BABASAHEB            | SUNITA      | 03 Jun 1994 | 1    | 12022211510    | T221108310 |
| 24    | GAIKWAD AMOL DAMODAR             | SUSHILA     | 03 Jun 1988 | 1    | 12022211465    | T221108310 |
| 25    | GAIKWAD NARSINII VIJAYSING       | PADMAVATI   | 02 Jun 1974 | 1    | 12022211489    | T221108310 |
| 26    | GAIKWAD SOMESH<br>CHANDRASHEKHAR | ASHA        | 20 Dec 1999 | 1    | 12022211576    | T221108310 |
| 27    | GAIKWAD UTTESH BHAURAO           | VANDANA     | 06 Feb 1992 | 1    | 12022211561    | T221108310 |
| 28    | GAJBHIYE AASHAY RAMDAS           | SHASIIIKALA | 02 Sep 1990 | 1    | 12022211546    | T221108310 |
| 29    | GARUD HARSHADA CHANDRAKANT       | VIMAL       | 09 Apr 1997 | 1    | 12022211498    | T221108310 |
| 30    | GHORPADE SAINATH POPAT           | CHANDRAKAL  | 20 Jul 2000 | 1    | 12022211541    | T221108310 |
| 31    | GIRI SANKIET VILAS               | MANISHA     | 06 Sep 2000 | 1    | 12022211481    | T221108310 |
| 32    | GOSAVI NAVNATTI ASIJOK           | USIIA       | 12 May 2000 | 1    | 12022211504    | T221108310 |
| 33    | GOTSURVE PRIYANKA SIDRAM         | MADHAVI     | 15 Sep 1991 | t ·  | 12022211551    | T221108310 |
|       |                                  |             | 75          |      |                |            |