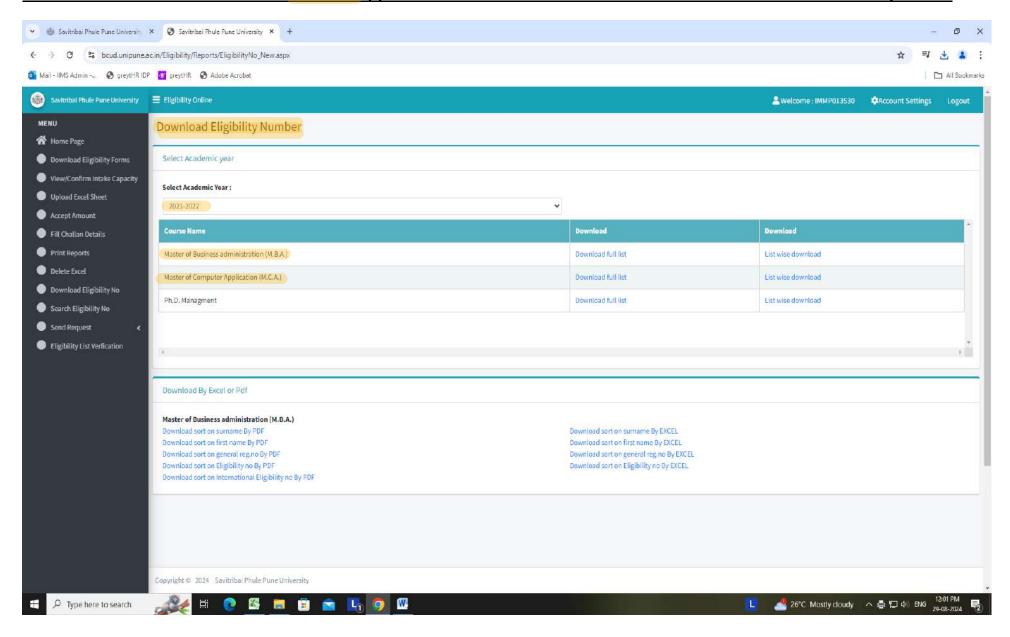

### List of Students for Academic Year 2022-23 approved and downloaded from the Savitribai Phule Pune University Portal.