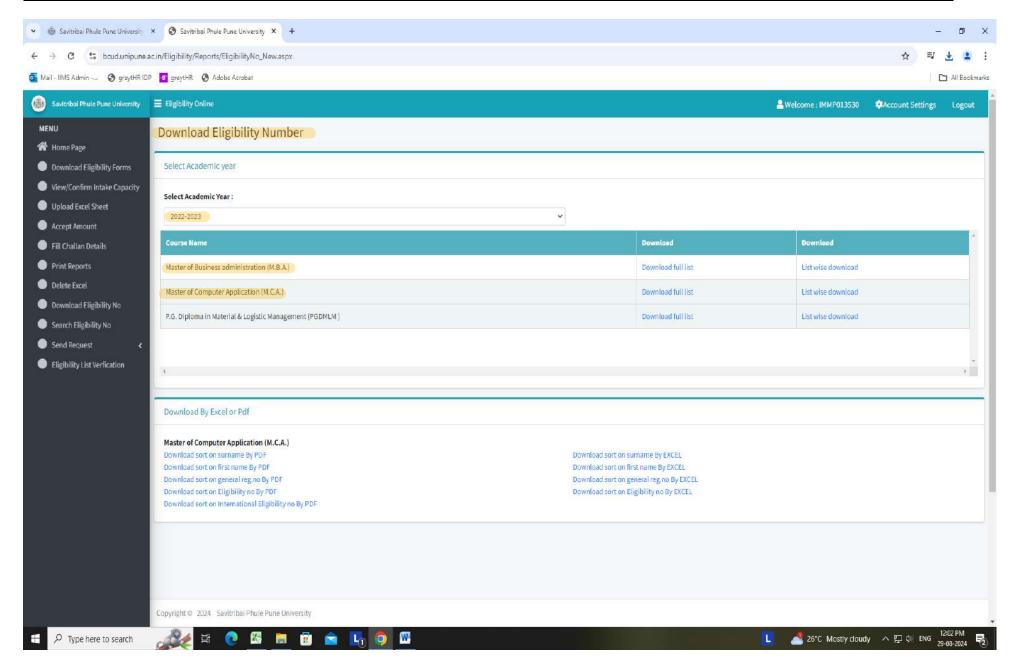

### List of Students for Academic Year 2022-23 approved and downloaded from the Savitribai Phule Pune University Portal.