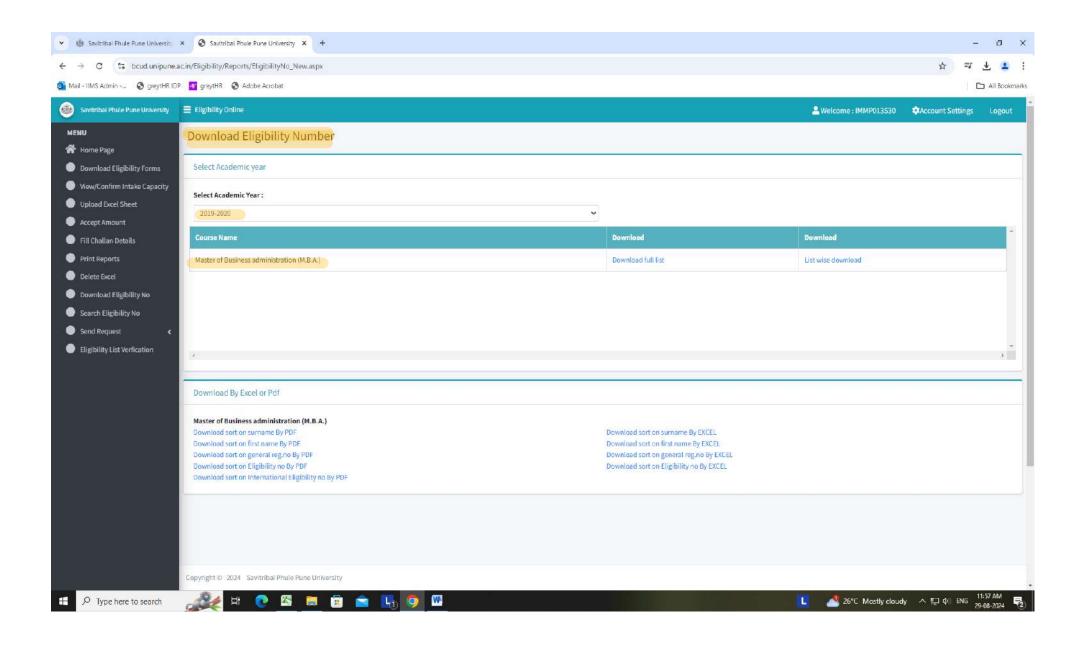

### List of Students for Academic Year 2022-23 approved and downloaded from the Savitribai Phule Pune University Portal.

### Eligibility numbers List for Academic Year: 2022-2023 For Course: Master of Business administration (M.B.A.)

| šr.No | Student Name                     | Mother Name | Birth Date  | Year | Eligibility No | List ID    |
|-------|----------------------------------|-------------|-------------|------|----------------|------------|
| 1     | ADKI SHRIPAD SANJEEV             | KAVITA      | 29 Mar 2000 | 1    | 12022211476    | T221108310 |
| 2     | AEER PRASAD SADGURU              | SAMIDHA     | 17 Sep 1997 | 1    | 12022211514    | T221108310 |
| 3     | ATTARDE DIVYA HEMANT             | YAMINI      | 04 Jun 2002 | 1    | 12022211521    | T221108310 |
| 4     | BADE ABHISHEK ARJUN              | SHAILA      | 27 Aug 1999 | 1    | 12022211497    | T221108310 |
| 5     | BAGALE ABHISHEK SHIVPRASD        | VARSHA      | 06 May 2001 | 1    | 12022211542    | T221108310 |
| 6     | BASWANT PRATIK SATISH            | RANJANA     | 11 Dec 1999 | 1    | 12022211464    | T221108310 |
| 7     | BAWASKAR KIRAN KAILAS            | SAVITA      | 16 Aug 1999 | ť    | 12022211570    | T221108310 |
| 8     | BHINGARDEVE RUTUJA PRAMOD        | SANGEETA    | 23 Dec 1999 | 1    | 12022211506    | T221108310 |
| 9     | BHOKSE CHAITALI ANIL             | KAVITA      | 13 Apr 2001 | 1    | 12022211568    | T221108310 |
| 10    | CHAVAN TEJSING RAMESH            | ΚΑΝΤΑ       | 23 Nov 1995 | 1    | 12022211503    | T221108310 |
| 11    | CHINCHAWADE POOJA SUNIL          | MANISHA     | 13 Oct 2000 | 1    | 12022211475    | T221108310 |
| 12    | DADAS AMIT KISAN                 | NILAM       | 12 Mar 1998 | 1    | 12022211502    | T221108310 |
| 13    | DANGE NITESH SIDDHARTH           | LALITA      | 25 May 1995 | 1    | 12022211566    | T221108310 |
| 14    | DANGE RASHMI MAHADEVRAO          | KAMAL       | 11 Jun 1992 | 1    | 12022211560    | T221108310 |
| 15    | DEVKATE AARTI SANTOSH            | SULOCHANA   | 05 Apr 2000 | 1    | 12022211534    | T221108310 |
| 16    | DHAKTODE SUSHMITA SANTOSH        | SAVITA      | 20 May 1999 | 1    | 12022211512    | T221108310 |
| 17    | DHANGAR BHUSHAN DILIP            | MANGALA     | 01 Dec 1992 | 1    | 12022211511    | T221108310 |
| 18    | DHANWADE VISHWAJEET KRISHNA      | VIDHYA      | 27 Mar 1998 | 1    | 12022211478    | T221108310 |
| 19    | DHAYARIKAR ASHUTOSH ANIL         | SHOBHA      | 29 Nov 1993 | 1    | 12022211531    | T221108310 |
| 20    | DHONE SHWETA ISHWAR              | REKHABAI    | 27 Jun 1997 | 1    | 12022211505    | T221108310 |
| 21 .  | DHORE SNEHAL RAMBHAU             | SUSHAMA     | 10 Mar 1998 | 1    | 12022211480    | T221108310 |
| 22    | DUKARE PADMAKAR TUKARAM          | KAMAL       | 28 Mar 1995 | 1    | 12022211500    | T221108310 |
| 23    | FUNDE SUJAL BABASAHEB            | SUNITA      | 03 Jun 1994 | 1    | 12022211510    | T221108310 |
| 24    | GAIKWAD AMOL DAMODAR             | SUSHILA     | 03 Jun 1988 | 1    | 12022211465    | T221108310 |
| 25    | GAIKWAD NARSINII VIJAYSING       | PADMAVATI   | 02 Jun 1974 | 1    | 12022211489    | T221108310 |
| 26    | GAIKWAD SOMESH<br>CHANDRASHEKHAR | ASHA        | 20 Dec 1999 | 1    | 12022211576    | T221108310 |
| 27    | GAIKWAD UTTESH BHAURAO           | VANDANA     | 06 Feb 1992 | 1    | 12022211561    | T221108310 |
| 28    | GAJBHIYE AASHAY RAMDAS           | SHASIIIKALA | 02 Sep 1990 | 1    | 12022211546    | T221108310 |
| 29    | GARUD HARSHADA CHANDRAKANT       | VIMAL       | 09 Apr 1997 | 1    | 12022211498    | T221108310 |
| 30    | GHORPADE SAINATH POPAT           | CHANDRAKAL  | 20 Jul 2000 | 1    | 12022211541    | T221108310 |
| 31    | GIRI SANKIET VILAS               | MANISHA     | 06 Sep 2000 | 1    | 12022211481    | T221108310 |
| 32    | GOSAVI NAVNATTI ASIJOK           | USIIA       | 12 May 2000 | 1    | 12022211504    | T221108310 |
| 33    | GOTSURVE PRIYANKA SIDRAM         | MADHAVI     | 15 Sep 1991 | t ·  | 12022211551    | T221108310 |
|       |                                  |             | 75          |      |                |            |