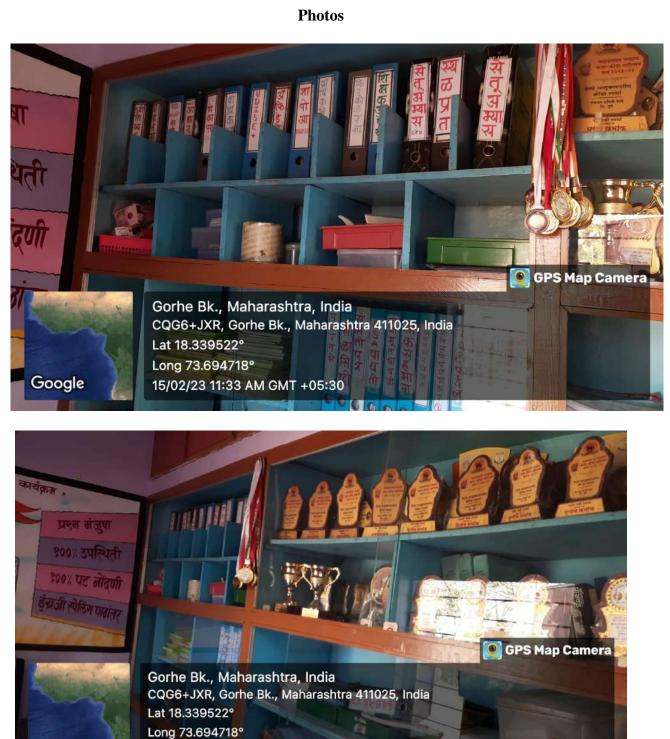

### Report on Yahsoprayash - School Visit to Zilla Parishad School

Date: 10<sup>th</sup> August 2022 Time: 08.30am to 06:00pm Coordinator: Prof Mahesh Mahankal

Objectives of the activities -

- 1. To understand the school management and filing system
- 2. To suggest some improvements on daily activities of school.

Yashaswi Education Society's International Institute of Management Science (IIMS), Chinchwad has adopted one Zilla Parishad School at Village Ranjane, Tal – Velhe, District-Pune,

The institute had organised its visit to the school on 10<sup>th</sup> of August 2022 for the whole day. The faculty members visited the school were Dr. Shivajj Mundhe, Dr. Sachin Misal, Mr. Pawan Sharma, Prof Mahesh Mahankal, Dr. Pushparaj Wagh and Prof Gangadhar Dukare.

Faculty members conducted a meeting with school teachers for the suggesting the improvements on the overall day to day management. The inputs were given for better filing system, library management and better hygiene conditions for students. They also advised some training programs for the teachers for the rejuvenation.

All the teachers from the school expressed gratitude for the time and efforts for improvement of the way of management of school.

Vote of thanks was given by Prof Mahesh Mahankal