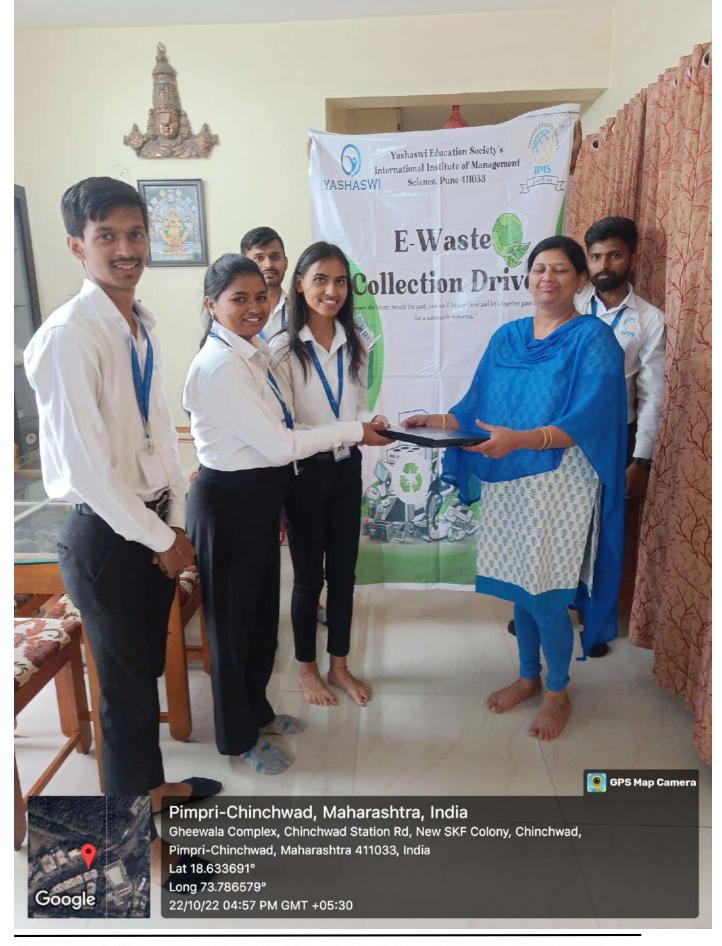

Date: 12/08/2020

To The Head Mistress Zilha Parishad Primary School, Ranjane, Pune.

Subject: Donation of Two computers to Primary School

We, International Institute of Management Science, Chinchwad as per our MOU with you.

We are sending good condition computers with good configuration that will helps the students to learn and practice to meet the needs of today's world.

We request you accept the computers.

Thank you

Yours Dr. Shiyaji Mundhe Director-IIMS

आपल्या इन्स्टिट्यूट तर्फे आमन्या जिल्हा परिषद प्राथमिक शाबा रांजणे, ता वेल्हे, जि पुणे येथे दोन संगणक देखात आले.

या मंत्रणकांचा उपयोग आम्हाला देनंदिन अच्ययन-अध्यापनासाठी होईल. त्यान्यप्रमाणे आमच्या सर्व विद्याव्यना आधुनिक ज्ञान प्राप्त होईल.

याबद्दल आन्ही सर्व रिासक, वित्वार्थी झानि व्यवस्थापन समिती तर्फे आपल्या इन्स्टिव्यूटन्चे मानि सापणा सर्वाचे खूप- खूप सामार मानती.

द्यन्थवाद...

िल्हा परिषद् प्राथमिक शाळा-संत्रण

Ref No: IIMS/ 2022-23 / 4 2 5 3