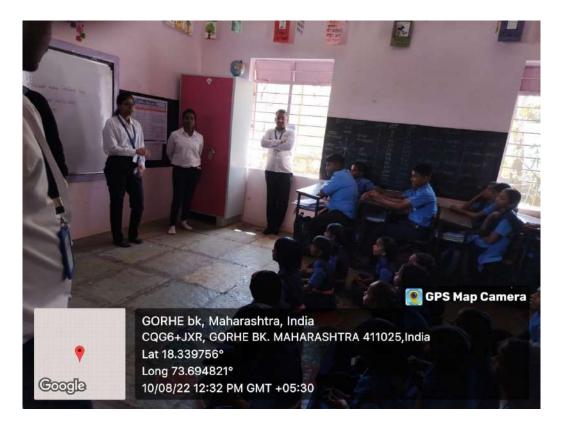

### Report on Yahsoprayash - School Visit to Zilla Parishad School

Date: 10<sup>th</sup> August 2022 Time: 08.30am to 06:00pm Coordinator: Prof Mahesh Mahankal

Objectives of the activities -

- 1. To understand the school management and filing system
- 2. To suggest some improvements on daily activities of school.

Yashaswi Education Society's International Institute of Management Science (IIMS), Chinchwad has adopted one Zilla Parishad School at Village Ranjane, Tal – Velhe, District-Pune,

The institute had organised its visit to the school on 10<sup>th</sup> of August 2022 for the whole day. The faculty members visited the school were Dr. Shivajj Mundhe, Dr. Sachin Misal, Mr. Pawan Sharma, Prof Mahesh Mahankal, Dr. Pushparaj Wagh and Prof Gangadhar Dukare.

Faculty members conducted a meeting with school teachers for the suggesting the improvements on the overall day to day management. The inputs were given for better filing system, library management and better hygiene conditions for students. They also advised some training programs for the teachers for the rejuvenation.