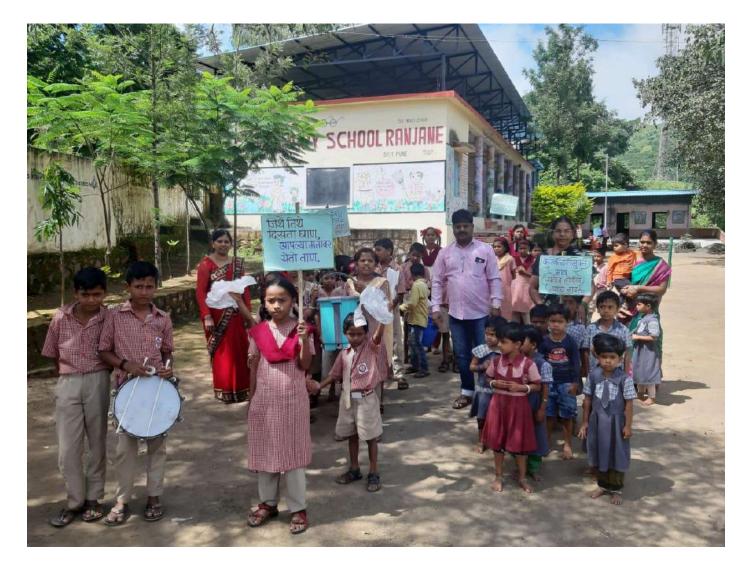

# **Report on Swach Bharat Abhiyan 2019**

In an endeavour to extend electoral literacy among the student populations Yashaswi's IIMS organised a programme on Swach Bharat Abhiyan 2019 on 01<sup>th</sup> October 2019 at Zilla Parishad School, Ranjane.

## The Main objective behind this programme was -

- To create awareness about to create clean environment.
- To encourage citizen to clean the environment / not to harm the environment.

The event was organized by International Institute of Management Science in association with Zilla Parishad School, Ranjane.

Dr. Shivaji Mundhe welcome the gathering on the occasion of Swach Bharat Abhiyan, he cited the importance of Tree in our life, he stated that the clean India would be the best tribute India could pay to Mahatma Gandhi on his 150 birth anniversary in 2019, our Prime Minister Shri Narendra Modi has launched the Swachh Bharat Mission at Rajpath in New Delhi. On 2nd October 2014, Swachh Bharat Mission was launched throughout length and breadth of the country as a national movement.

The campaign aims to achieve the vision of a 'Clean India' and we are contributing toward the mission while cleaning the school premises and surrounding and appealed the citizens to take part in the mission.

Zilla Parishad School students and IIMS Student collective conducted rally to create awareness of Swach Bharat Abhiyan, Mrs Savita Jain-Head Mistress and shirt Suppealed the

Corporate Off. : Yashaswi House, Lane No. 15, Prabhat Road, Pune - 411004 Ph.: (020) 57492727

gathering on this occasion start from our house to clean then we will achieve our mission objective.

The event we will coordinated by Prof. Mahesh Mahankal

Vote of thanks given by Prof. Amar Gupta

Thank You