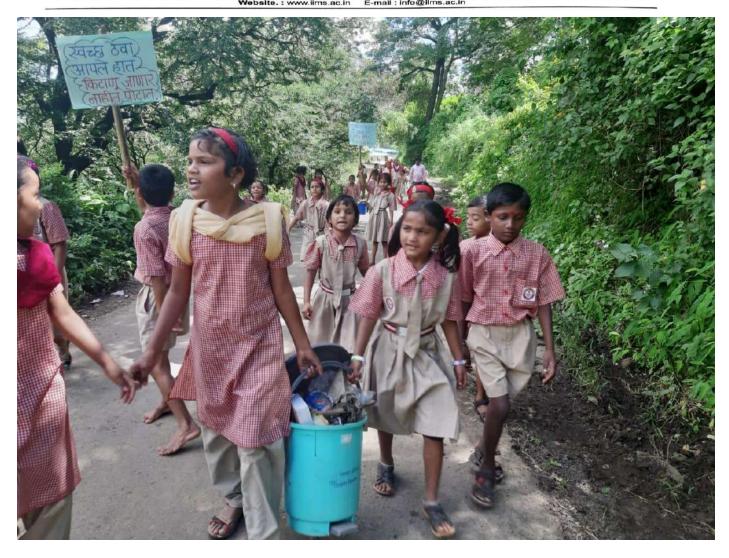

# **Report on Swach Bharat Abhiyan 2019**

In an endeavour to extend electoral literacy among the student populations Yashaswi's IIMS organised a programme on Swach Bharat Abhiyan 2019 on 01<sup>th</sup> October 2019 at Zilla Parishad School, Ranjane.

## The Main objective behind this programme was -

- To create awareness about to create clean environment.
- To encourage citizen to clean the environment / not to harm the environment.

The event was organized by International Institute of Management Science in association with Zilla Parishad School, Ranjane.

Dr. Shivaji Mundhe welcome the gathering on the occasion of Swach Bharat Abhiyan, he cited the importance of Tree in our life, he stated that the clean India would be the best tribute India could pay to Mahatma Gandhi on his 150 birth anniversary in 2019, our Prime Minister Shri Narendra Modi has launched the Swachh Bharat Mission at Rajpath in New Delhi. On 2nd October 2014, Swachh Bharat Mission was launched throughout length and breadth of the country as a national movement.

The campaign aims to achieve the vision of a 'Clean India' and we are contributing toward the mission while cleaning the school premises and surrounding and appealed the citizens to take part in the mission.

Zilla Parishad School students and IIMS Student collective conducted rally to create awareness of Swach Bharat Abhiyan, Mrs Savita Jain-Head Mistress and shirt Suppealed the

Corporate Off. : Yashaswi House, Lane No. 15, Prabhat Road, Pune - 411004 Ph.: (020) 57492727

gathering on this occasion start from our house to clean then we will achieve our mission objective.

The event we will coordinated by Prof. Mahesh Mahankal

Vote of thanks given by Prof. Amar Gupta

Thank You