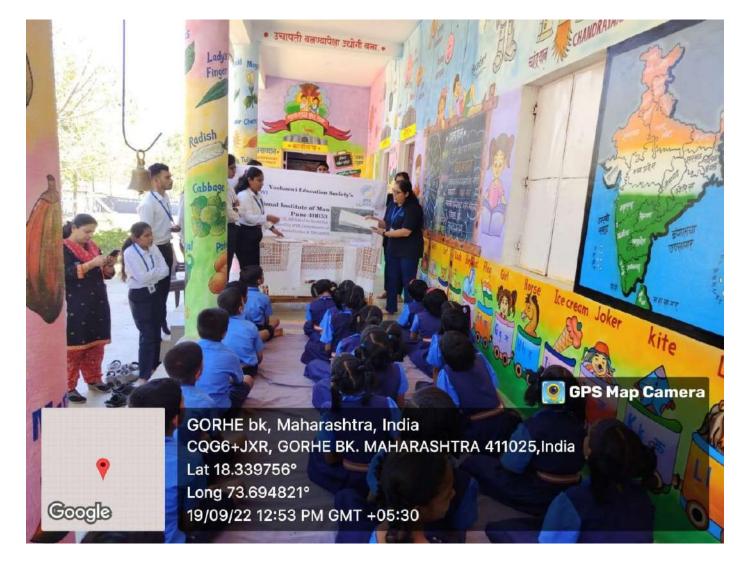

# Report on visit to Zilla Parishad School, Ranjane, Velhe, Pune under school adoption

Date: 10/08/2022 Time: 10.00 am School: Zilla Parishad School, Ranjane Location : A/T Ranjane, Tal. Velhe, Dist. Pune Participants: Students & Faculty members of IIMS Institute

## The objectives of the visit were to:

- 1. To felicitations the school for receiving the best school award in Pune District.
- 2. To strengthen ties between the school and IIMS institute.
- 3. To support and motivate the students to participate in the competitive world.
- 4. To make them technological sound for the current digital world.

Yashaswi Education Society's International Institute of Management Science (IIMS), Chinchwad organised visit to Zilla Parishad School, Ranjane, Velhe, Pune,

Visit was started at morning 10.00 a.m., Prof. Mahesh Mahankal, Dr. Pushpraj Wagh, Dr. Sachin Misal, Dr. Vandana Monahty, Prof. Gangadhar Dukre & Pavan Sir coordinated and students and accompanied the visit to Zilla Parishad School, Ranjane, Velhe, Pune.

Dr. Shivaji Mundhe, Director, IIMS briefed students and faculty members about the objectives of conducting the visit to Zilla Parishad School, Ranjane, Velhe, Pune. After reached to the school, school did the grade welcome of IIMS students and faculty members and school students. The student also played KhoKho game, Kaddadi with students.

Dr. Shivaji Mundhe Sir felicitated to head mistress- Mrs Jain Madam. Then ours students started the activities at school like tree plantation, session on soft skill and Good touch and Bad touch.