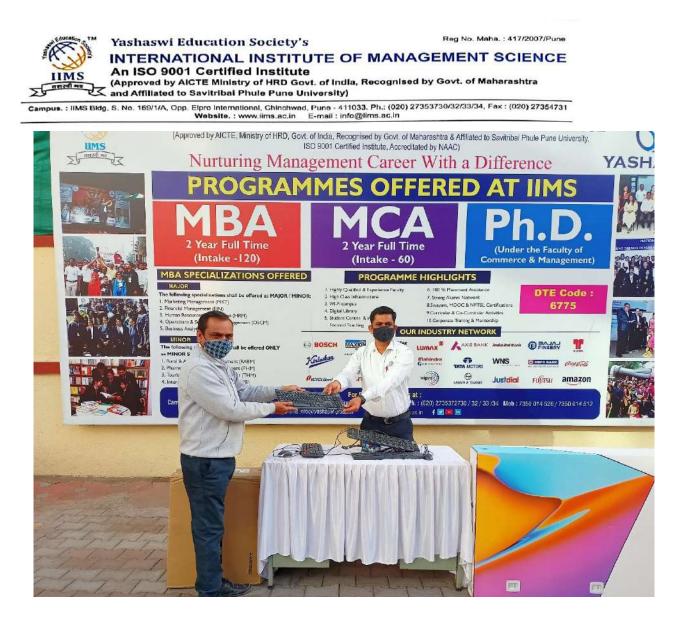

Date: 12/08/2020

To The Head Mistress Zilha Parishad Primary School, Ranjane, Pune.

Subject: Donation of Two computers to Primary School

We, International Institute of Management Science, Chinchwad as per our MOU with you.

We are sending good condition computers with good configuration that will helps the students to learn and practice to meet the needs of today's world.

We request you accept the computers.

Thank you

Yours Dr. Shiyaji Mundhe Director-IIMS

आपल्या इन्स्टिट्यूट तर्फे आमन्या जिल्हा परिषद प्राथमिक शाबा रांजणे, ता वेल्हे, जि पुणे येथे दोन संगणक देखात आले.

या मंत्रणकांचा उपयोग आम्हाला देनंदिन अच्ययन-अध्यापनासाठी होईल. त्यान्यप्रमाणे आमच्या सर्व विद्याव्यना आधुनिक ज्ञान प्राप्त होईल.