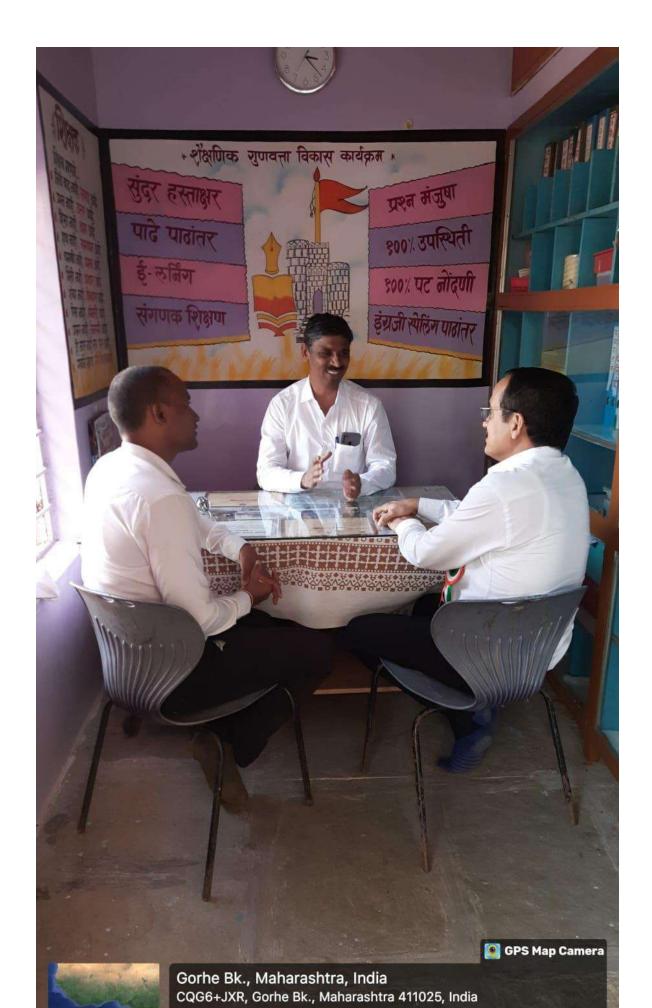

### Report on Yahsoprayash - School Visit to Zilla Parishad School

Date: 10<sup>th</sup> August 2022 Time: 08.30am to 06:00pm Coordinator: Prof Mahesh Mahankal

Objectives of the activities -

- 1. To understand the school management and filing system
- 2. To suggest some improvements on daily activities of school.

Yashaswi Education Society's International Institute of Management Science (IIMS), Chinchwad has adopted one Zilla Parishad School at Village Ranjane, Tal – Velhe, District-Pune,

The institute had organised its visit to the school on 10<sup>th</sup> of August 2022 for the whole day. The faculty members visited the school were Dr. Shivajj Mundhe, Dr. Sachin Misal, Mr. Pawan Sharma, Prof Mahesh Mahankal, Dr. Pushparaj Wagh and Prof Gangadhar Dukare.

Faculty members conducted a meeting with school teachers for the suggesting the improvements on the overall day to day management. The inputs were given for better filing system, library management and better hygiene conditions for students. They also advised some training programs for the teachers for the rejuvenation.

All the teachers from the school expressed gratitude for the time and efforts for improvement of the way of management of school.

Vote of thanks was given by Prof Mahesh Mahankal