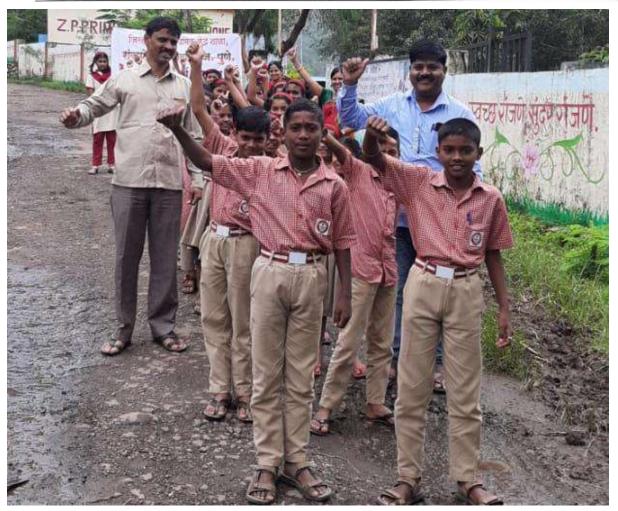

# **Report on Swach Bharat Abhiyan 2019**

In an endeavour to extend electoral literacy among the student populations Yashaswi's IIMS organised a programme on Swach Bharat Abhiyan 2019 on 01<sup>th</sup> October 2019 at Zilla Parishad School, Ranjane.

Zilla Parishad School students and IIMS Student collective conducted rally to create awareness of Swach Bharat Abhiyan, Mrs Savita Jain-Head Mistress and shirt Suppealed the

Corporate Off. : Yashaswi House, Lane No. 15, Prabhat Road, Pune - 411004 Ph.: (020) 57492727