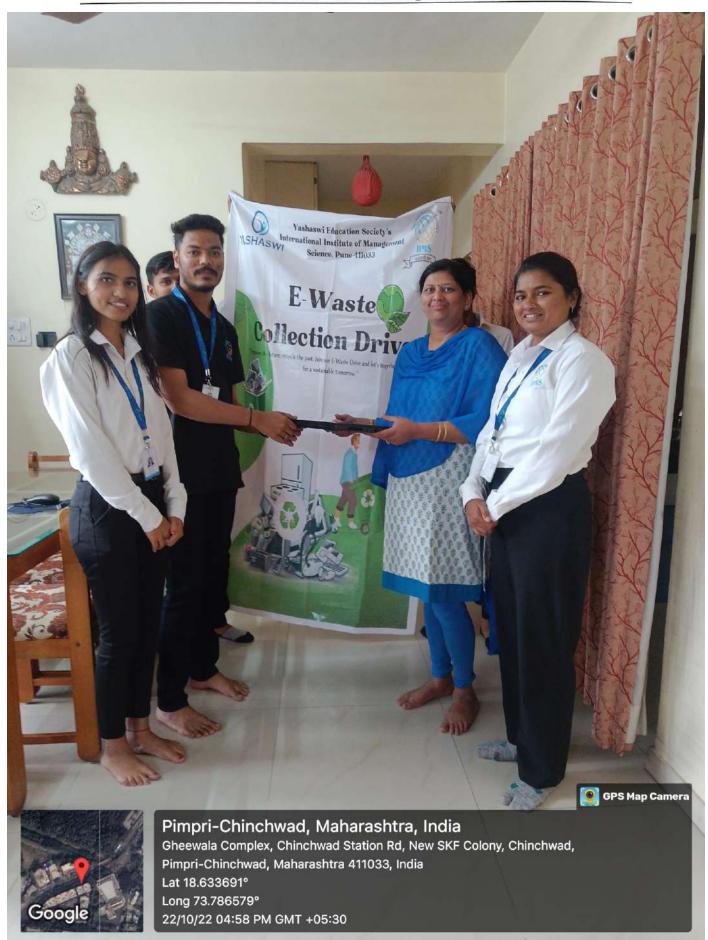

Date: 12/08/2020

To The Head Mistress Zilha Parishad Primary School, Ranjane, Pune.

Subject: Donation of Two computers to Primary School

We, International Institute of Management Science, Chinchwad as per our MOU with you.

We are sending good condition computers with good configuration that will helps the students to learn and practice to meet the needs of today's world.

We request you accept the computers.

Thank you

Yours Dr. Shiyaji Mundhe Director-IIMS

आपल्या इन्स्टिट्यूट तर्फे आमन्या जिल्हा परिषद प्राथमिक शाबा रांजणे, ता वेल्हे, जि पुणे येथे दोन संगणक देखात आले.

या मंत्रणकांचा उपयोग आम्हाला देनंदिन अच्ययन-अध्यापनासाठी होईल. त्यान्यप्रमाणे आमच्या सर्व विद्याव्यना आधुनिक ज्ञान प्राप्त होईल.

याबद्दल आन्ही सर्व रिासक, वित्वार्थी झानि व्यवस्थापन समिती तर्फे आपल्या इन्स्टिव्यूटन्चे मानि सापणा सर्वाचे खूप- खूप सामार मानती.

द्यन्थवाद...

िल्हा परिषद् प्राथमिक शाळा-संत्रण

Ref No: IIMS/ 2022-23 / 4 2 5 3