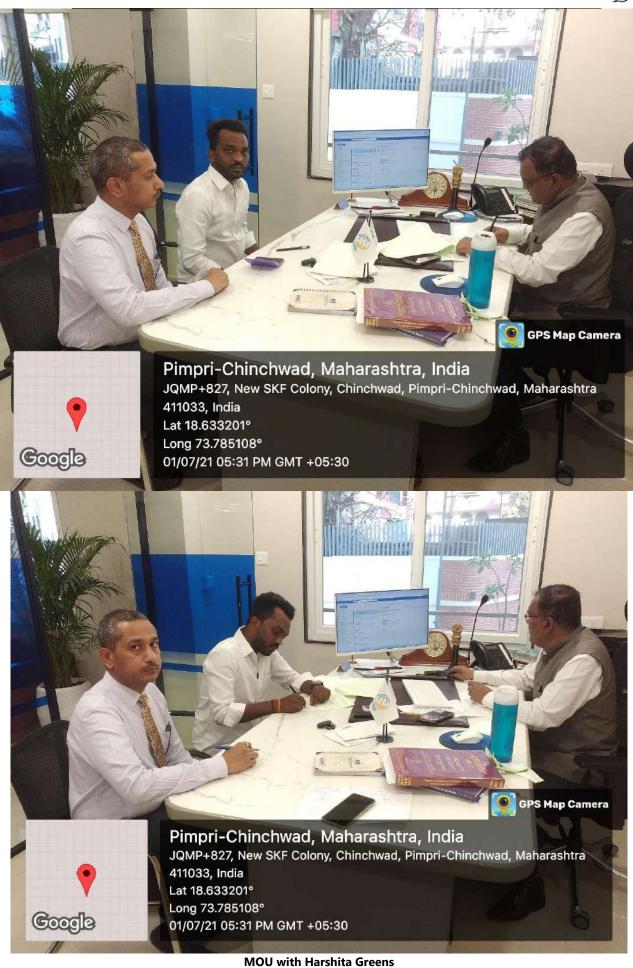

#### Ref No. 3410 A/107/ 2019-20

Date: 09-09-2019

To, Mrs. Savita Jain, Headmistress, Zilla Parishad School, Ranjane, Pune.

Subject: Yashoprayash- Adoption of Village School for Next 5 Years

Dear Madam,

Greeting from Yashaswi Education Society's International Institute of Management Science, Chinchwad, Pune.

With reference to above cited subject we International Institute of Management Science (IIMS) Chinchwad, Pune, a premier management institute would like to propose for adoption of Zilla Parishad School as part of community based services for the student benefit which will empower them take made valuable contribution towards the society this will help them making a responsible citizen.

The IIMS student and faculty constantly engage in overall development of school, students and teachers as part of the adoption of school, we will organise different activities, counselling and various training program for the school. We also aim in extending our support to the needy and economically weaker students.

Your acceptance of this proposal will be highly appreciated.

Thanking you,

Regard Dr. Shin aji Mundhe **Director-IIMS** itute of Ma Srnatr Ochend P.