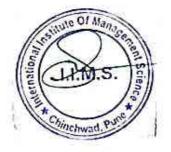

### Report on Yahsoprayash - School Visit to Zilla Parishad School

Date: 10<sup>th</sup> August 2022 Time: 08.30am to 06:00pm Coordinator: Prof Mahesh Mahankal

Objectives of the activities -

- 1. To understand the school management and filing system
- 2. To suggest some improvements on daily activities of school.

Yashaswi Education Society's International Institute of Management Science (IIMS), Chinchwad has adopted one Zilla Parishad School at Village Ranjane, Tal – Velhe, District-Pune,

The institute had organised its visit to the school on 10<sup>th</sup> of August 2022 for the whole day. The faculty members visited the school were Dr. Shivajj Mundhe, Dr. Sachin Misal, Mr. Pawan Sharma, Prof Mahesh Mahankal, Dr. Pushparaj Wagh and Prof Gangadhar Dukare.

Faculty members conducted a meeting with school teachers for the suggesting the improvements on the overall day to day management. The inputs were given for better filing system, library management and better hygiene conditions for students. They also advised some training programs for the teachers for the rejuvenation.

All the teachers from the school expressed gratitude for the time and efforts for improvement of the way of management of school.

Vote of thanks was given by Prof Mahesh Mahankal