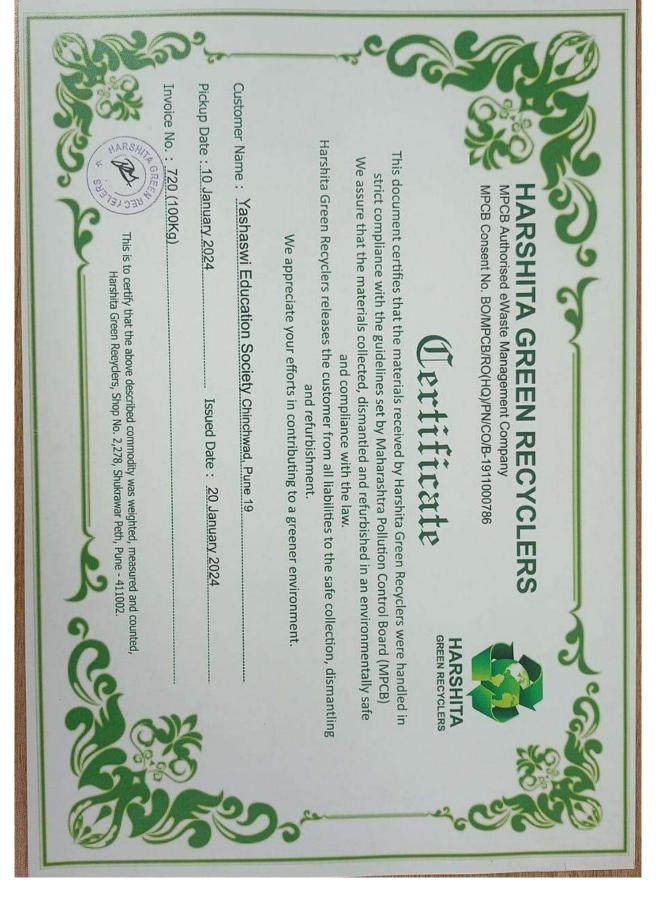

| 8, Shukrawar Peth, Pune - 411002.                                                                                        |                                                               |
|              |                                                                                                                                                                                                                                                                                         | 1                                                                                                                        |                                                               |















#### Report on 'Republic Day' on 26th January 2022

Yashaswi's IIMS celebrated Republic Day on the January 26 2022. Director Dr. Shivaji Mundhe Sir welcomed the gathering on occasion of Republic Day.

Yashaswi Education Society's International Institute of Management Science (IIMS), celebrated the Republic Day with great enthusiasm. Guest Speaker for this event Mr. Sanjay Ambhorkar – Chief Manpower Manager, Hitachi Estemo Break Systems India Pvt. Ltd.

The flag was hoisted by Sanjay Ambhorkar. After the national anthem was sung, a special issue of 'Yashogatha' was published. Also, the e-waste collection drive organized by the Institute on the occasion of Republic Day. Mr. Pawan Sharma, Coordinator for successful reuse of disposable electronic items collected for proper disposal by facu