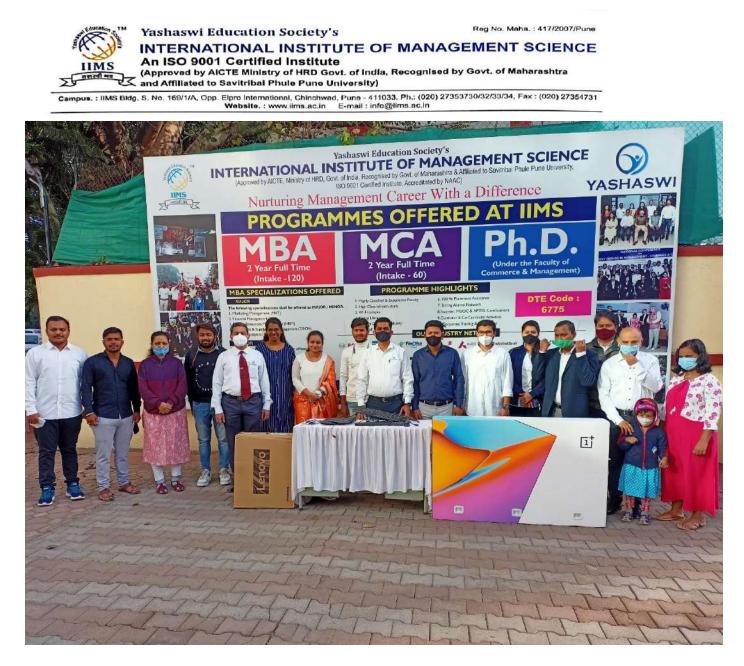

Date: 12/08/2020

To The Head Mistress Zilha Parishad Primary School, Ranjane, Pune.

Subject: Donation of Two computers to Primary School

We, International Institute of Management Science, Chinchwad as per our MOU with you.

We are sending good condition computers with good configuration that will helps the students to learn and practice to meet the needs of today's world.

We request you accept the computers.

Thank you

Yours Dr. Shiyaji Mundhe Director-IIMS

आपल्या इन्स्टिट्यूट तर्फे आमन्या जिल्हा परिषद प्राथमिक शाबा रांजणे, ता वेल्हे, जि पुणे येथे दोन संगणक देखात आले.

या मंत्रणकांचा उपयोग आम्हाला देनंदिन अच्ययन-अध्यापनासाठी होईल. त्यान्यप्रमाणे आमच्या सर्व विद्याव्यना आधुनिक ज्ञान प्राप्त होईल.