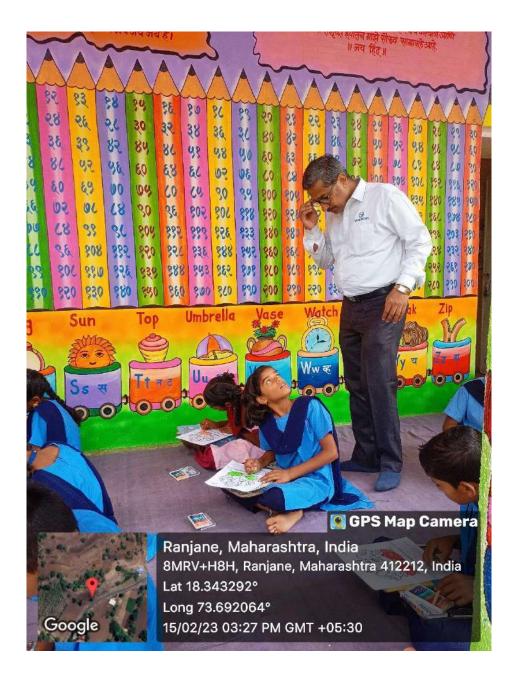

## Yashaswi Education Society's INTERNATIONAL INSTITUTE OF MANAGEMENT SCIENCE, CHINCHWAD

**Photos** 

Ranjane, Maharashtra, India 8MQV+WW6, Ranjane, Maharashtra 412212, India Lat 18.339767° Long 73.694958° 10/08/22 01:55 PM GMT +05:30

Yashaswi Education Society's INTERNATIONAL INSTITUTE OF MANAGEMENT SCIENCE, CHINCHWAD