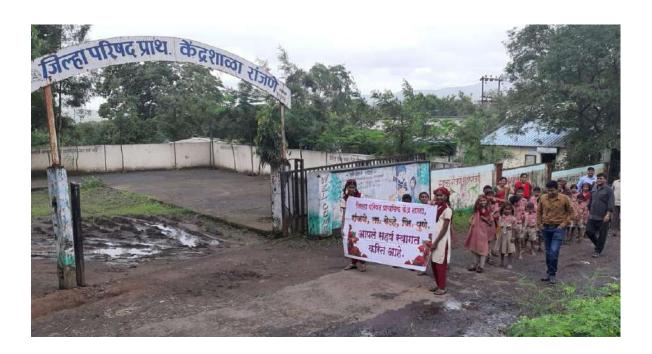

# **Report on Swach Bharat Abhiyan 2019**

In an endeavour to extend electoral literacy among the student populations Yashaswi's IIMS organised a programme on Swach Bharat Abhiyan 2019 on 01<sup>th</sup> October 2019 at Zilla Parishad School, Ranjane.

## The Main objective behind this programme was -

- To create awareness about to create clean environment.
- To encourage citizen to clean the environment / not to harm the environment.

The event was organized by International Institute of Management Science in association with Zilla Parishad School, Ranjane.

Zilla Parishad School students and IIMS Student collective conducted rally to create awareness of Swach Bharat Abhiyan, Mrs Savita Jain-Head Mistress and shirt Suppealed the

Corporate Off. : Yashaswi House, Lane No. 15, Prabhat Road, Pune - 411004 Ph.: (020) 57492727