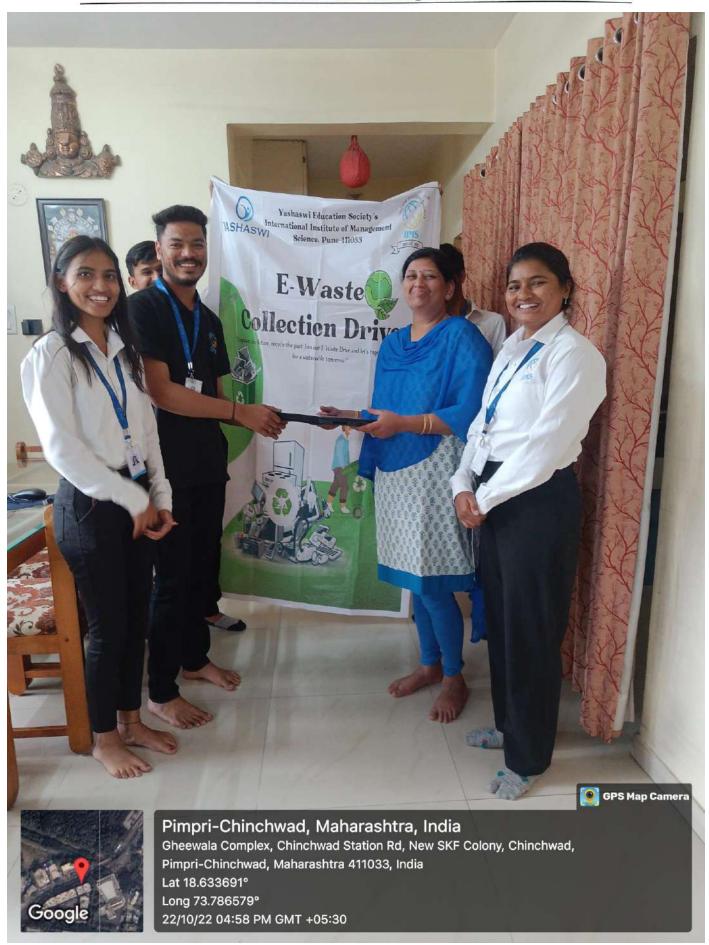

roved by AICTE Ministry of HRD Govt. of India, Recognised by Govt. of Maharashtra and Affiliated to Savitribai Phule Pune University)

Campus. : IIMS Bidg, S. No. 169/1/A, Opp. Elpro International, Chinchwad, Puna - 411033. Ph.: (020) 27353730/32/33/34, Fax : (020) 27354731 Website. : www.iims.ac.in E-mail : info@lims.ac.in

Yashaswi Education Society's





INTERNATIONAL INSTITUTE OF MANAGEMENT SCIENCE An ISO 9001 Certified Institute (Approved by AICTE Ministry of HRD Govt. of India, Recognised by Govt. of Maharashtra and Affiliated to Savitribal Phule Pune University)

Campus. : IIMS Bidg, S. No. 169/1/A, Opp. Elpro International, Chinchwad, Pune - 411033. Ph.; (020) 27353730/32/33/34, Fax : (020) 27354731 Website. : www.iims.ac.in E-mail : info@lims.ac.in

Yashaswi Education Society's