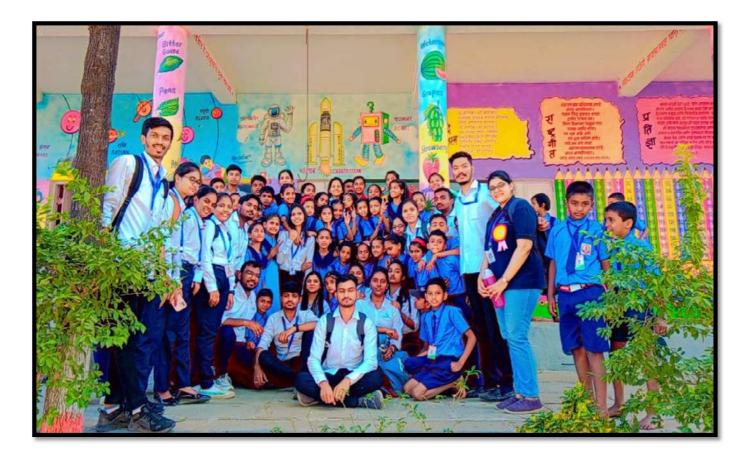

Participants:

Students of MBA

Yashaswi Education Society's International Institute of Management Science organized a Tree Plantation Drive on 15<sup>th</sup> Oct 2019. Dr. Shivaji Mundhe, Director IIMS, students of MBA, teaching as well as nonteaching staff members participated in the drive and planted trees in Zilla Parishad School Campus, Ranjane.

Dr. Shivaji Mundhe, Director IIMS, Sir welcomed the gathering on this occasion.

Dr. Shivaji Mundhe interacted with students on this occasion. He gave information to the students about Yashaswi group, IIMS and the various activities being conducted on regular basis. He also discussed the importance of Trees in our life.