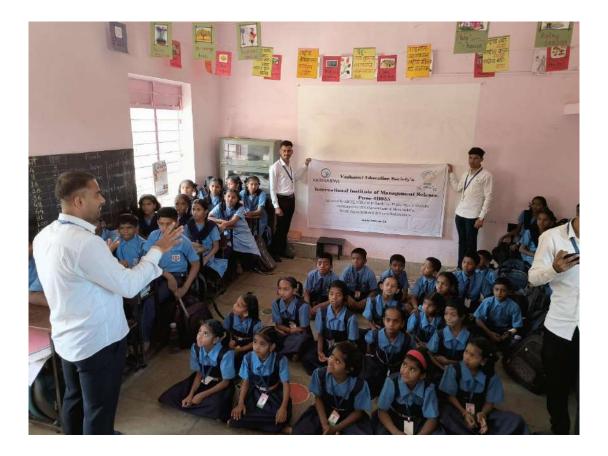

Yashaswi Education Society's International Institute of Management Science (IIMS), Chinchwad organised visit to Zilla Parishad School, Ranjane, Velhe, Pune,

Visit was started at morning 10.00 a.m., Prof. Mahesh Mahankal, Dr. Pushpraj Wagh, Dr. Sachin Misal, Dr. Vandana Monahty, Prof. Gangadhar Dukre & Pavan Sir coordinated and students and accompanied the visit to Zilla Parishad School, Ranjane, Velhe, Pune.

Dr. Shivaji Mundhe, Director, IIMS briefed students and faculty members about the objectives of conducting the visit to Zilla Parishad School, Ranjane, Velhe, Pune. After reached to the school, school did the grade welcome of IIMS students and faculty members and school students. The student also played KhoKho game, Kaddadi with students.

Dr. Shivaji Mundhe Sir felicitated to head mistress- Mrs Jain Madam. Then ours students started the activities at school like tree plantation, session on soft skill and Good touch and Bad touch.