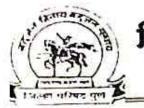

### Report on Yahsoprayash - School Visit to Zilla Parishad School

Date: 10<sup>th</sup> August 2022 Time: 08.30am to 06:00pm Coordinator: Prof Mahesh Mahankal

Objectives of the activities -

- 1. To understand the school management and filing system
- 2. To suggest some improvements on daily activities of school.

Yashaswi Education Society's International Institute of Management Science (IIMS), Chinchwad has adopted one Zilla Parishad School at Village Ranjane, Tal – Velhe, District-Pune,

The institute had organised its visit to the school on 10<sup>th</sup> of August 2022 for the whole day. The faculty members visited the school were Dr. Shivajj Mundhe, Dr. Sachin Misal, Mr. Pawan Sharma, Prof Mahesh Mahankal, Dr. Pushparaj Wagh and Prof Gangadhar Dukare.

Faculty members conducted a meeting with school teachers for the suggesting the improvements on the overall day to day management. The inputs were given for better filing system, library management and better hygiene conditions for students. They also advised some training programs for the teachers for the rejuvenation.

All the teachers from the school expressed gratitude for the time and efforts for improvement of the way of management of school.

Vote of thanks was given by Prof Mahesh Mahankal