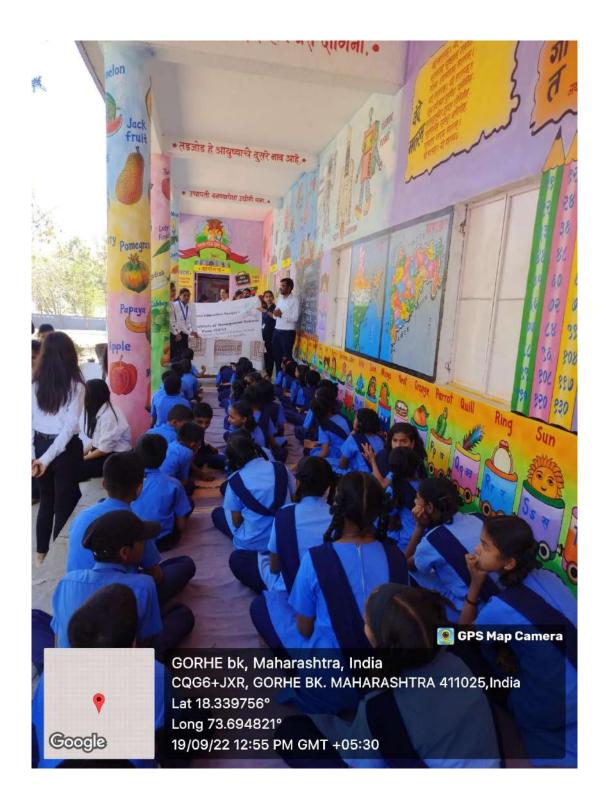

# Report on visit to Zilla Parishad School, Ranjane, Velhe, Pune under school adoption

Date: 10/08/2022 Time: 10.00 am School: Zilla Parishad School, Ranjane Location : A/T Ranjane, Tal. Velhe, Dist. Pune Participants: Students & Faculty members of IIMS Institute

## The objectives of the visit were to:

- 1. To felicitations the school for receiving the best school award in Pune District.
- 2. To strengthen ties between the school and IIMS institute.
- 3. To support and motivate the students to participate in the competitive world.
- 4. To make them technological sound for the current digital world.

Yashaswi Education Society's International Institute of Management Science (IIMS), Chinchwad organised visit to Zilla Parishad School, Ranjane, Velhe, Pune,

Visit was started at morning 10.00 a.m., Prof. Mahesh Mahankal, Dr. Pushpraj Wagh, Dr. Sachin Misal, Dr. Vandana Monahty, Prof. Gangadhar Dukre & Pavan Sir coordinated and students and accompanied the visit to Zilla Parishad School, Ranjane, Velhe, Pune.

Dr. Shivaji Mundhe, Director, IIMS briefed students and faculty members about the objectives of conducting the visit to Zilla Parishad School, Ranjane, Velhe, Pune. After reached to the school, school did the grade welcome of IIMS students and faculty members and school students. The student also played KhoKho game, Kaddadi with students.

Dr. Shivaji Mundhe Sir felicitated to head mistress- Mrs Jain Madam. Then ours students started the activities at school like tree plantation, session on soft skill and Good touch and Bad touch.