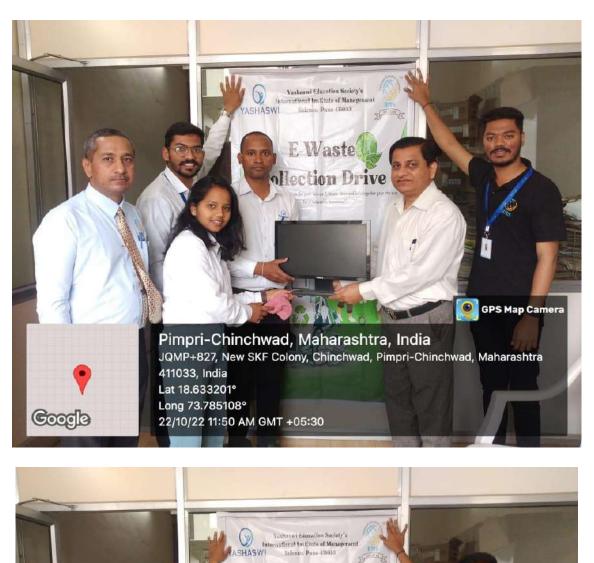

Date: 12/08/2020

To The Head Mistress Zilha Parishad Primary School, Ranjane, Pune.

Subject: Donation of Two computers to Primary School

We, International Institute of Management Science, Chinchwad as per our MOU with you.

We are sending good condition computers with good configuration that will helps the students to learn and practice to meet the needs of today's world.

We request you accept the computers.

Thank you

Yours Dr. Shiyaji Mundhe Director-IIMS

आपल्या इन्स्टिट्यूट तर्फे आमन्या जिल्हा परिषद प्राथमिक शाबा रांजणे, ता वेल्हे, जि पुणे येथे दोन संगणक देखात आले.

या मंत्रणकांचा उपयोग आम्हाला देनंदिन अच्ययन-अध्यापनासाठी होईल. त्यान्यप्रमाणे आमच्या सर्व विद्याव्यना आधुनिक ज्ञान प्राप्त होईल.