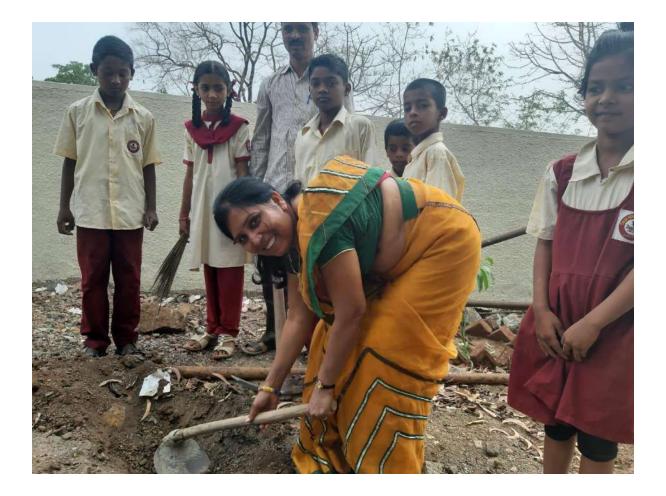

# **Report on Tree Plantation**

Activity details:

Title of the Event:

Tree Plantation Drive

Schedule Date & Time:

15/10/2019, 11.00 am

Venue:

Zilla Parishad School, Ranjane.

Participants:

Students of MBA

Yashaswi Education Society's International Institute of Management Science organized a Tree Plantation Drive on 15<sup>th</sup> Oct 2019. Dr. Shivaji Mundhe, Director IIMS, students of MBA, teaching as well as nonteaching staff members participated in the drive and planted trees in Zilla Parishad School Campus, Ranjane.

Dr. Shivaji Mundhe, Director IIMS, Sir welcomed the gathering on this occasion.

Dr. Shivaji Mundhe interacted with students on this occasion. He gave information to the students about Yashaswi group, IIMS and the various activities being conducted on regular basis. He also discussed the importance of Trees in our life.