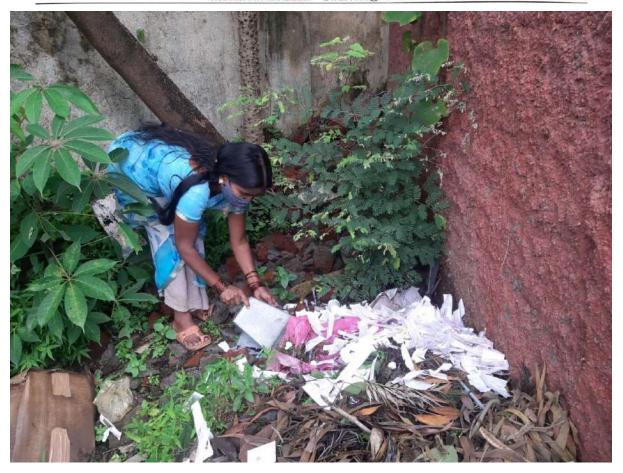

महोदय.

दि. 919012090 रोजी आपल्या कॉलेजन्ये विद्याष्ट व शिक्षक यांनी रांजने जावात व जि. प. राहित स्वन्ह भारत अभियान उत्तमरित्या राबविले, या उपक्रमांतर्ग त्थांनी जावातील सार्वजनीक ठिकाने, पानवेंडे, मंदि मुख्य रसा, शाढा, प्रा आरोग्य केंद्र ३. विकागी शाहेन्या विद्यार्थाना मदनीला चेवुन स्वच्छना केल ग्रामस्य, पालक, विक्याच्यनि। स्वच्छतेन्चे महत्त्व पटत्न हिले. शी-यालया-या वापर् छरावा, पानवठय -च्या, जोख्या-च्या, मंदिराच्या मावारात स्वच्छता राष्ट्रवा वेकोवेकी हान स्वन्छ द्युवविन इत्याही अनेक गोव्हींन माहिती कडन दिली. या उपक्रमान्या आमन्या विदय म्यनि नक्कीन्य खूप फायदा होईल. हा उपक्रम राव विल्या बददल आपल्या सवन्ति शाहेच्या वतीने मनः पूर्वद उनामार ... S.S. Jain मुख्याध्यापक

# **Report on Swach Bharat Abhiyan 2019**

In an endeavour to extend electoral literacy among the student populations Yashaswi's IIMS organised a programme on Swach Bharat Abhiyan 2019 on 01<sup>th</sup> October 2019 at Zilla Parishad School, Ranjane.

## The Main objective behind this programme was -

- To create awareness about to create clean environment.
- To encourage citizen to clean the environment / not to harm the environment.

The event was organized by International Institute of Management Science in association with Zilla Parishad School, Ranjane.