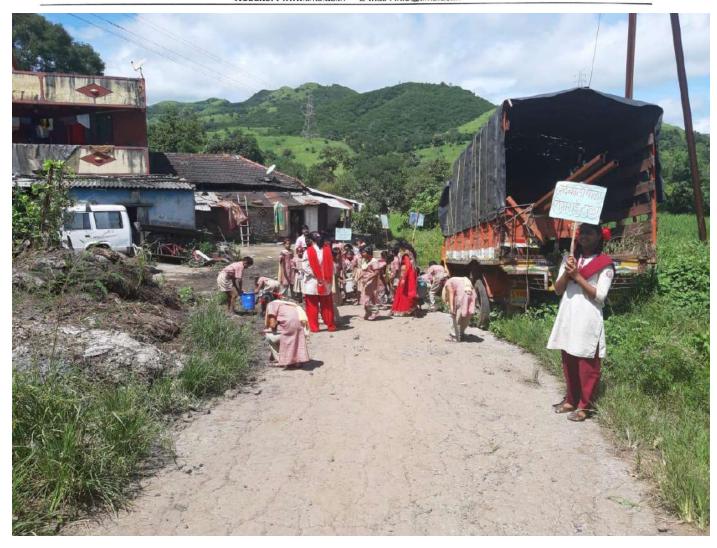

# **Report on Swach Bharat Abhiyan 2019**

In an endeavour to extend electoral literacy among the student populations Yashaswi's IIMS organised a programme on Swach Bharat Abhiyan 2019 on 01<sup>th</sup> October 2019 at Zilla Parishad School, Ranjane.

## The Main objective behind this programme was -

- To create awareness about to create clean environment.
- To encourage citizen to clean the environment / not to harm the environment.

The event was organized by International Institute of Management Science in association with Zilla Parishad School, Ranjane.

Dr. Shivaji Mundhe welcome the gathering on the occasion of Swach Bharat Abhiyan, he cited the importance of Tree in our life, he stated that the clean India would be the best tribute India could pay to Mahatma Gandhi on his 150 birth anniversary in 2019, our Prime Minister Shri Narendra Modi has launched the Swachh Bharat Mission at Rajpath in New Delhi. On 2nd October 2014, Swachh Bharat Mission was launched throughout length and breadth of the country as a national movement.

The campaign aims to achieve the vision of a 'Clean India' and we are contributing toward the mission while cleaning the school premises and surrounding and appealed the citizens to take part in the mission.

Zilla Parishad School students and IIMS Student collective conducted rally to create awareness of Swach Bharat Abhiyan, Mrs Savita Jain-Head Mistress and shirt Suppealed the

Corporate Off. : Yashaswi House, Lane No. 15, Prabhat Road, Pune - 411004 Ph.: (020) 57492727

gathering on this occasion start from our house to clean then we will achieve our mission objective.

The event we will coordinated by Prof. Mahesh Mahankal

Vote of thanks given by Prof. Amar Gupta

Thank You