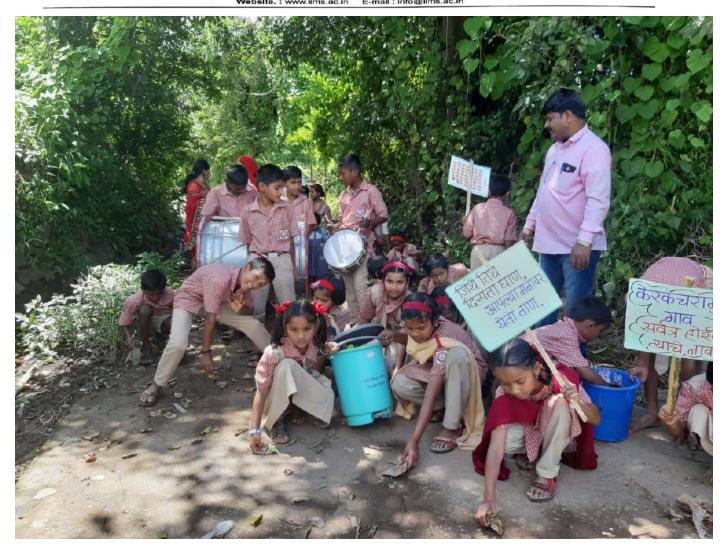

# **Report on Swach Bharat Abhiyan 2019**

In an endeavour to extend electoral literacy among the student populations Yashaswi's IIMS organised a programme on Swach Bharat Abhiyan 2019 on 01<sup>th</sup> October 2019 at Zilla Parishad School, Ranjane.

## The Main objective behind this programme was -

- To create awareness about to create clean environment.
- To encourage citizen to clean the environment / not to harm the environment.

The event was organized by International Institute of Management Science in association with Zilla Parishad School, Ranjane.

Dr. Shivaji Mundhe welcome the gathering on the occasion of Swach Bharat Abhiyan, he cited the importance of Tree in our life, he stated that the clean India would be the best tribute India could pay to Mahatma Gandhi on his 150 birth anniversary in 2019, our Prime Minister Shri Narendra Modi has launched the Swachh Bharat Mission at Rajpath in New Delhi. On 2nd October 2014, Swachh Bharat Mission was launched throughout length and breadth of the country as a national movement.

The campaign aims to achieve the vision of a 'Clean India' and we are contributing toward the mission while cleaning the school premises and surrounding and appealed the citizens to take part in the mission.

Zilla Parishad School students and IIMS Student collective conducted rally to create awareness of Swach Bharat Abhiyan, Mrs Savita Jain-Head Mistress and shirt Suppealed the

Corporate Off. : Yashaswi House, Lane No. 15, Prabhat Road, Pune - 411004 Ph.: (020) 57492727

gathering on this occasion start from our house to clean then we will achieve our mission objective.

The event we will coordinated by Prof. Mahesh Mahankal

Vote of thanks given by Prof. Amar Gupta

Thank You