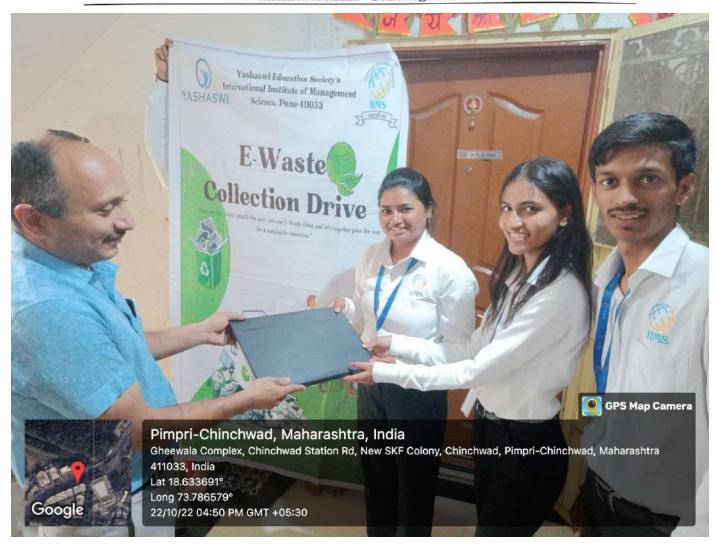

Date: 12/08/2020

To The Head Mistress Zilha Parishad Primary School, Ranjane, Pune.

Subject: Donation of Two computers to Primary School

We, International Institute of Management Science, Chinchwad as per our MOU with you.

We are sending good condition computers with good configuration that will helps the students to learn and practice to meet the needs of today's world.

We request you accept the computers.

Thank you

Yours Dr. Shiyaji Mundhe Director-IIMS

आपल्या इन्स्टिट्यूट तर्फे आमन्या जिल्हा परिषद प्राथमिक शाबा रांजणे, ता वेल्हे, जि पुणे येथे दोन संगणक देखात आले.

या मंत्रणकांचा उपयोग आम्हाला देनंदिन अच्ययन-अध्यापनासाठी होईल. त्यान्यप्रमाणे आमच्या सर्व विद्याव्यना आधुनिक ज्ञान प्राप्त होईल.

याबद्दल आन्ही सर्व रिासक, वित्वार्थी झानि व्यवस्थापन समिती तर्फे आपल्या इन्स्टिव्यूटन्चे मानि सापणा सर्वाचे खूप- खूप सामार मानती.

द्यन्थवाद...

िल्हा परिषद् प्राथमिक शाळा-संत्रण

Ref No: IIMS/ 2022-23 / 4 2 5 3