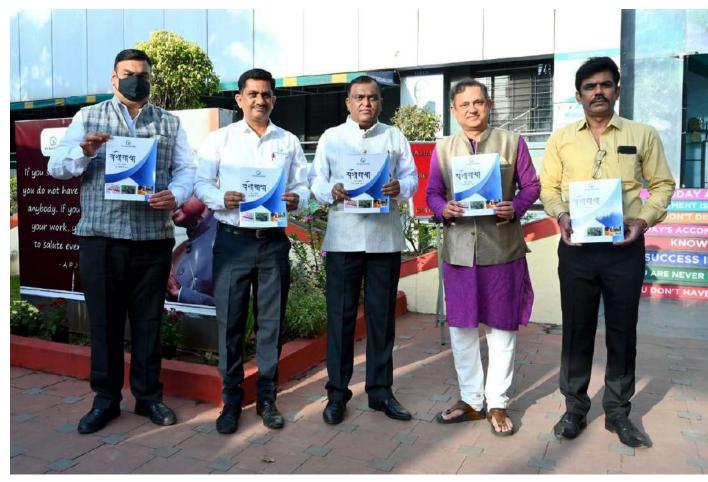

## The objectives of the visit were to:

- 1. To felicitations the school for receiving the best school award in Pune District.
- 2. To strengthen ties between the school and IIMS institute.
- 3. To support and motivate the students to participate in the competitive world.
- 4. To make them technological sound for the current digital world.

Yashaswi Education Society's International Institute of Management Science (IIMS), Chinchwad organised visit to Zilla Parishad School, Ranjane, Velhe, Pune,

Visit was started at morning 10.00 a.m., Prof. Mahesh Mahankal, Dr. Pushpraj Wagh, Dr. Sachin Misal, Dr. Vandana Monahty, Prof. Gangadhar Dukre & Pavan Sir coordinated and students and accompanied the visit to Zilla Parishad School, Ranjane, Velhe, Pune.

Dr. Shivaji Mundhe, Director, IIMS briefed students and faculty members about the objectives of conducting the visit to Zilla Parishad School, Ranjane, Velhe, Pune. After reached to the school, school did the grade welcome of IIMS students and faculty members and school students. The student also played KhoKho game, Kaddadi with students.

Dr. Shivaji Mundhe Sir felicitated to head mistress- Mrs Jain Madam. Then ours students started the activities at school like tree plantation, session on soft skill and Good touch and Bad touch.