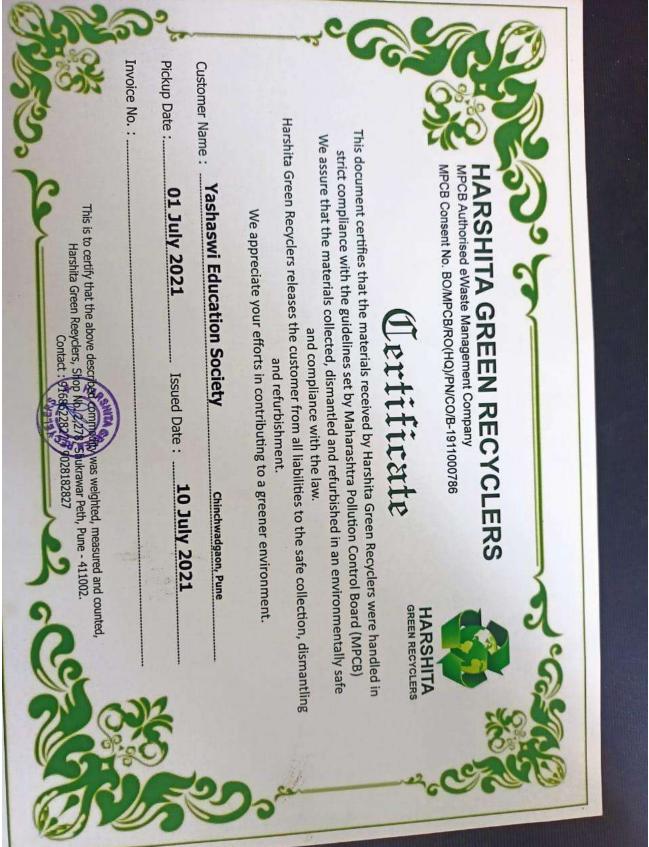

| 8, Shukrawar Peth, Pune - 411002.                                                                                        |                                                               |
|              |                                                                                                                                                                                                                                                                                         | 1                                                                                                                        |                                                               |















#### Report on 'Republic Day' on 26th January 2022

Yashaswi's IIMS celebrated Republic Day on the January 26 2022. Director Dr. Shivaji Mundhe Sir welcomed the gathering on occasion of Republic Day.

Yashaswi Education Society's International Institute of Management Science (IIMS), celebrated the Republic Day with great enthusiasm. Guest Speaker for this event Mr. Sanjay Ambhorkar – Chief Manpower Manager, Hitachi Estemo Break Systems India Pvt. Ltd.

The flag was hoisted by Sanjay Ambhorkar. After the national anthem was sung, a special issue of 'Yashogatha' was published. Also, the e-waste collection drive organized by the Institute on the occasion of Republic Day. Mr. Pawan Sharma, Coordinator for successful reuse of disposable electronic items collected for proper disposal b