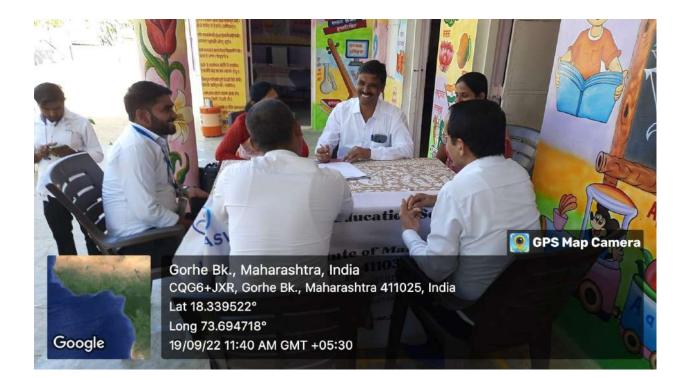

### Report on Yahsoprayash - School Visit to Zilla Parishad School

Date: 10<sup>th</sup> August 2022 Time: 08.30am to 06:00pm Coordinator: Prof Mahesh Mahankal

Objectives of the activities -

- 1. To understand the school management and filing system
- 2. To suggest some improvements on daily activities of school.

Yashaswi Education Society's International Institute of Management Science (IIMS), Chinchwad has adopted one Zilla Parishad School at Village Ranjane, Tal – Velhe, District-Pune,

The institute had organised its visit to the school on 10<sup>th</sup> of August 2022 for the whole day. The faculty members visited the school were Dr. Shivajj Mundhe, Dr. Sachin Misal, Mr. Pawan Sharma, Prof Mahesh Mahankal, Dr. Pushparaj Wagh and Prof Gangadhar Dukare.

Faculty members conducted a meeting with school teachers for the suggesting the improvements on the overall day to day management. The inputs were given for better filing system, library management and better hygiene conditions for students. They also advised some training programs for the teachers for the rejuvenation.