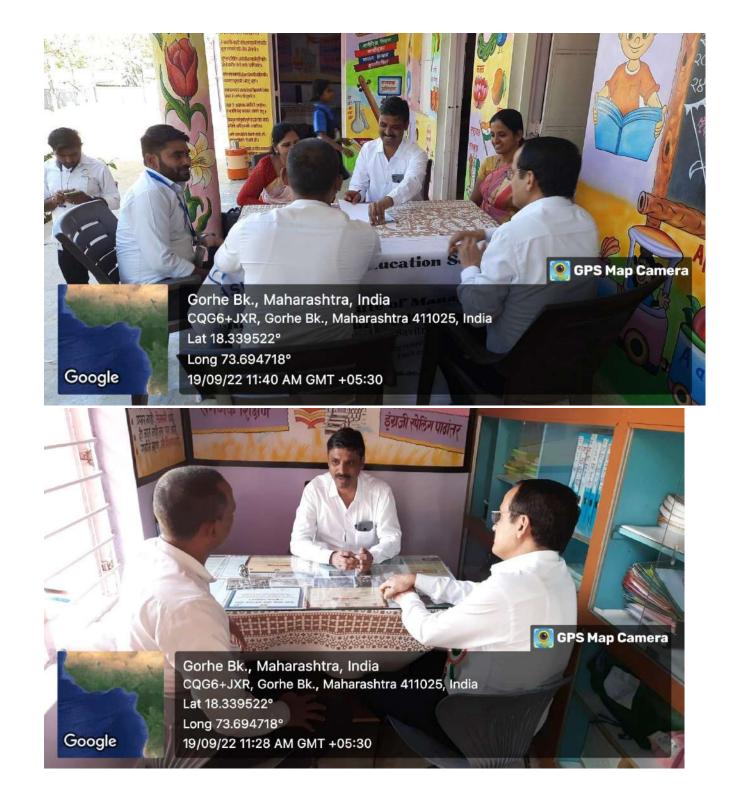

### Report on Yahsoprayash - School Visit to Zilla Parishad School

Date: 10<sup>th</sup> August 2022 Time: 08.30am to 06:00pm Coordinator: Prof Mahesh Mahankal

Objectives of the activities -

- 1. To understand the school management and filing system
- 2. To suggest some improvements on daily activities of school.

Yashaswi Education Society's International Institute of Management Science (IIMS), Chinchwad has adopted one Zilla Parishad School at Village Ranjane, Tal – Velhe, District-Pune,

The institute had organised its visit to the school on 10<sup>th</sup> of August 2022 for the whole day. The faculty members visited the school were Dr. Shivajj Mundhe, Dr. Sachin Misal, Mr. Pawan Sharma, Prof Mahesh Mahankal, Dr. Pushparaj Wagh and Prof Gangadhar Dukare.

Faculty members conducted a meeting with school teachers for the suggesting the improvements on the overall day to day management. The inputs were given for better filing system, library management and better hygiene conditions for students. They also advised some training programs for the teachers for the rejuvenation.

All the teachers from the school expressed gratitude for the time and efforts for improvement of the way of management of school.

Vote of thanks was given by Prof Mahesh Mahankal