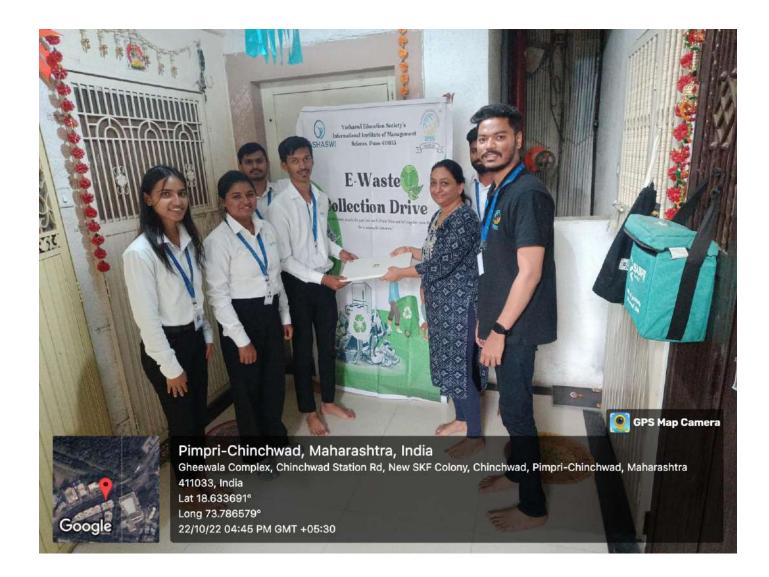

mmunity.

We plan to continue organizing e-waste drives on a regular basis to sustain the momentum of responsible ewaste disposal and recycling efforts within the college. Additionally, we aim to expand educational initiatives to further engage the college community in environmental stewardship.

Vote of thanks given by Dr. Pushpraj Wagh.

Dr. Slikaji Mundhe, Director-IIMS, Chinchwad.



INTERNATIONAL INSTITUTE OF MANAGEMENT SCIENCE An ISO 9001 Certified Institute (Approved by AICTE Ministry of HRD Govt. of India, Recognised by Govt. of Maharashtra and Affiliated to Savitribal Phule Pune University)

Campus. : IIMS Bidg, S. No. 169/1/A, Opp. Elpro International, Chinchwad, Pune - 411033. Ph.: (020) 27353730/32/33/34, Fax : (020) 27354731 Website. : www.iims.ac.in E-mail : info@lims.ac.in





### Yashaswi Education Society's INTERNATIONAL INSTITUTE OF MANAGEMENT SCIENCE

An ISO 9001 Certified Institute (Approved by AICTE Ministry of HRD Govt. of India, Recognised by Govt. of Maharashtra and Affiliated to Savitribal Phule Pune University)

Campus. : IIMS Bidg, S. No. 169/1/A, Opp. Elpro International, Chinchwad, Pune - 411033. Ph.: (020) 27353730/32/33/34, Fax : (020) 27354731 Website. : www.iims.ac.in E-mail : info@ilms.ac.in





#### Yashaswi Education Society's INTERNATIONAL INSTITUTE OF MANAGEMENT SCIENCE

An ISO 9001 Certified Institute (Approved by AICTE Ministry of HRD Govt. of India, Recognised by Govt. of Maharashtra and Affiliated to Savitribal Phule Pune University)

Campus. : IIMS Bldg, S. No. 169/1/A, Opp. Elpro International, Chinchwad, Pune - 411033. Ph.: (02