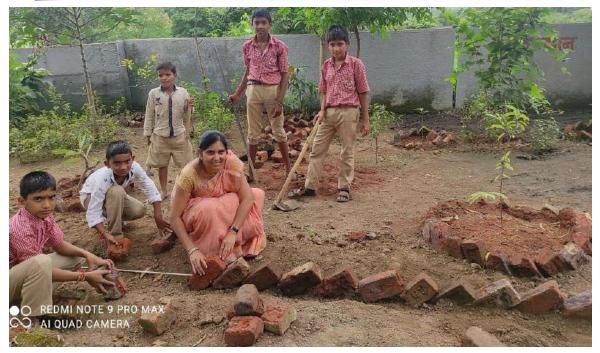

# **Report on Tree Plantation**

Activity details:

Title of the Event:

Tree Plantation Drive

Schedule Date & Time:

15/10/2019, 11.00 am

Venue:

Zilla Parishad School, Ranjane.

Participants:

Students of MBA

Yashaswi Education Society's International Institute of Management Science organized a Tree Plantation Drive on 15<sup>th</sup> Oct 2019. Dr. Shivaji Mundhe, Director IIMS, students of MBA, teaching as well as nonteaching staff members participated in the drive and planted trees in Zilla Parishad School Campus, Ranjane.

Dr. Shivaji Mundhe, Director IIMS, Sir welcomed the gathering on this occasion.

Dr. Shivaji Mundhe interacted with students on this occasion. He gave information to the students about Yashaswi group, IIMS and the various activities being conducted on regular basis. He also discussed the importance of Trees in our life.