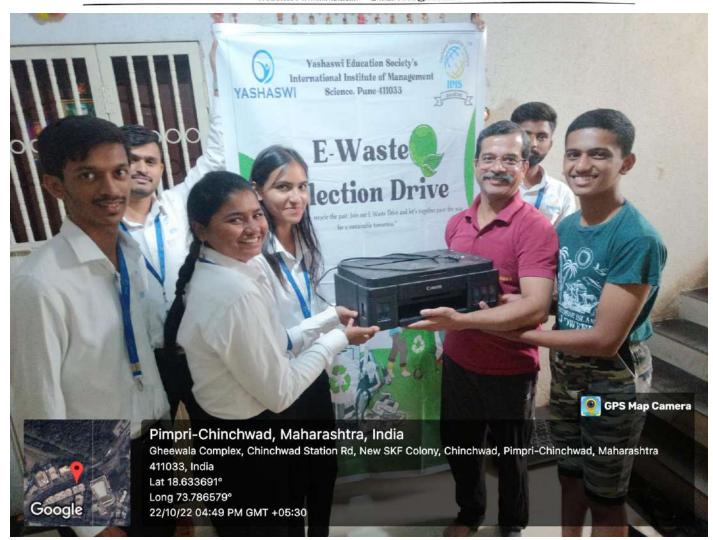

Date: 12/08/2020

To The Head Mistress Zilha Parishad Primary School, Ranjane, Pune.

Subject: Donation of Two computers to Primary School

We, International Institute of Management Science, Chinchwad as per our MOU with you.

We are sending good condition computers with good configuration that will helps the students to learn and practice to meet the needs of today's world.

We request you accept the computers.

Thank you

Yours Dr. Shiyaji Mundhe Director-IIMS

आपल्या इन्स्टिट्यूट तर्फे आमन्या जिल्हा परिषद प्राथमिक शाबा रांजणे, ता वेल्हे, जि पुणे येथे दोन संगणक देखात आले.

या मंत्रणकांचा उपयोग आम्हाला देनंदिन अच्ययन-अध्यापनासाठी होईल. त्यान्यप्रमाणे आमच्या सर्व विद्याव्यना आधुनिक ज्ञान प्राप्त होईल.

याबद्दल आन्ही सर्व रिासक, वित्वार्थी झानि व्यवस्थापन समिती तर्फे आपल्या इन्स्टिव्यूटन्चे मानि सापणा सर्वाचे खूप- खूप सामार मानती.

द्यन्थवाद...

िल्हा परिषद् प्राथमिक शाळा-संत्रण

Ref No: IIMS/ 2022-23 / 4 2 5 3