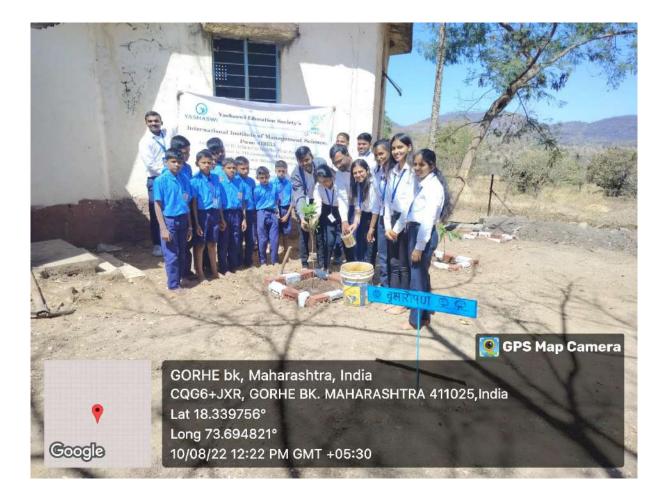

## Report on visit to Zilla Parishad School, Ranjane, Velhe, Pune under school adoption

Date: 10/08/2022 Time: 10.00 am School: Zilla Parishad School, Ranjane Activity: Tree Plantation Location : A/T Ranjane, Tal. Velhe, Dist. Pune Participants: Students & Faculty members of IIMS Institute

Yashaswi Education Society's International Institute of Management Science (IIMS), Chinchwad organised visit to Zilla Parishad School, Ranjane, Velhe, Pune.

Visit was started at morning 10.00 a.m., Prof. Mahesh Mahankal, Dr.Pushpraj Wagh and Prof. Gangadhar Dukre coordinated and accompanied the visit to Zilla Parishad School, Ranjane, Velhe, Pune.

Dr. Shivaji Mundhe, Director, IIMS briefed students and faculty members about the objectives of conducting the visit to Zilla Parishad School, Ranjane, Velhe, Pune. After reached to the school, school did the grade welcome of IIMS students.

### Yashaswi Education Society's INTERNATIONAL INSTITUTE OF MANAGEMENT SCIENCE, CHINCHWAD

Dr. Shivaji Mundhe Sir felicitated to head mistress- Mrs Jain Madam and trees planted around the school premises to save the earth.