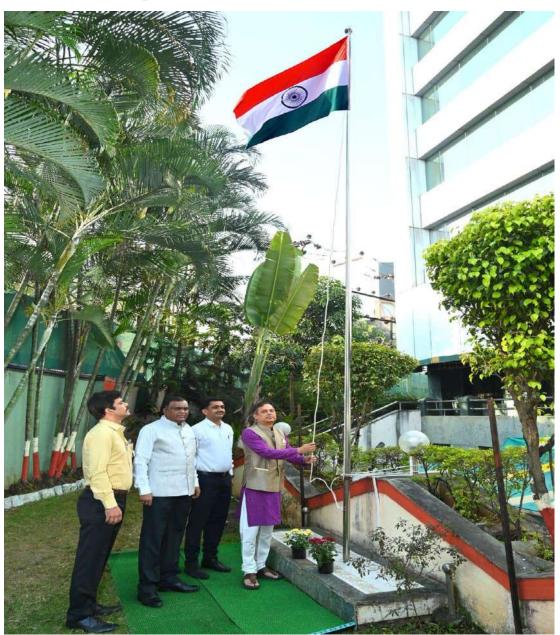

Yashaswi Education Society's International Institute of Management Science (IIMS), Chinchwad organised visit to Zilla Parishad School, Ranjane, Velhe, Pune.

Visit was started at morning 10.00 a.m., Prof. Mahesh Mahankal, Dr.Pushpraj Wagh and Prof. Gangadhar Dukre coordinated and accompanied the visit to Zilla Parishad School, Ranjane, Velhe, Pune.

Dr. Shivaji Mundhe, Director, IIMS briefed students and faculty members about the objectives of conducting the visit to Zilla Parishad School, Ranjane, Velhe, Pune. After reached to the school, school did the grade welcome of IIMS students.

### Yashaswi Education Society's INTERNATIONAL INSTITUTE OF MANAGEMENT SCIENCE, CHINCHWAD

Dr. Shivaji Mundhe Sir felicitated to head mistress- Mrs Jain Madam and trees planted around the school premises to save the earth.