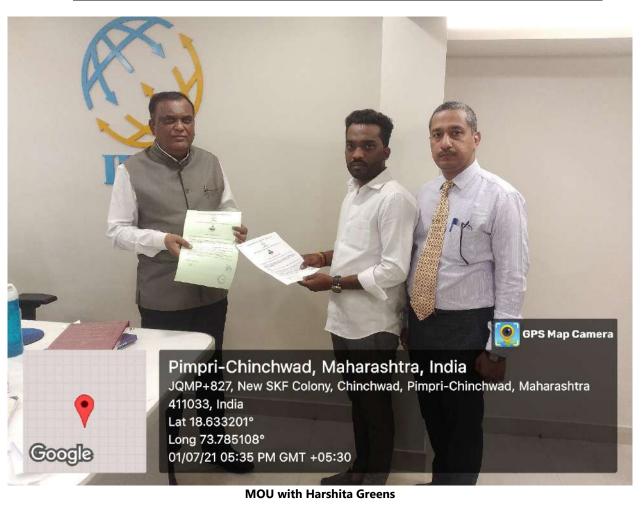

#### Ref No. 3410 A/107/ 2019-20

Date: 09-09-2019

To, Mrs. Savita Jain, Headmistress, Zilla Parishad School, Ranjane, Pune.

Subject: Yashoprayash- Adoption of Village School for Next 5 Years

Dear Madam,

Greeting from Yashaswi Education Society's International Institute of Management Science, Chinchwad, Pune.

With reference to above cited subject we International Institute of Management Science (IIMS) Chinchwad, Pune, a premier management institute would like to propose for adoption of Zilla Parishad School as part of community based services for the student benefit which will empower them take made valuable contribution towards the society this will help them making a responsible citizen.

The IIMS student and faculty constantly engage in overall development of school, students and teachers as part of the adoption of school, we will organise different activities, counselling and various training program for the school. We also aim in extending our support to the needy and economically weaker students.

Your acceptance of this proposal will be highly appreciated.

Thanking you,

Regard Dr. Shin aji Mundhe **Director-IIMS** itute of Ma Srnatr Ochend P.