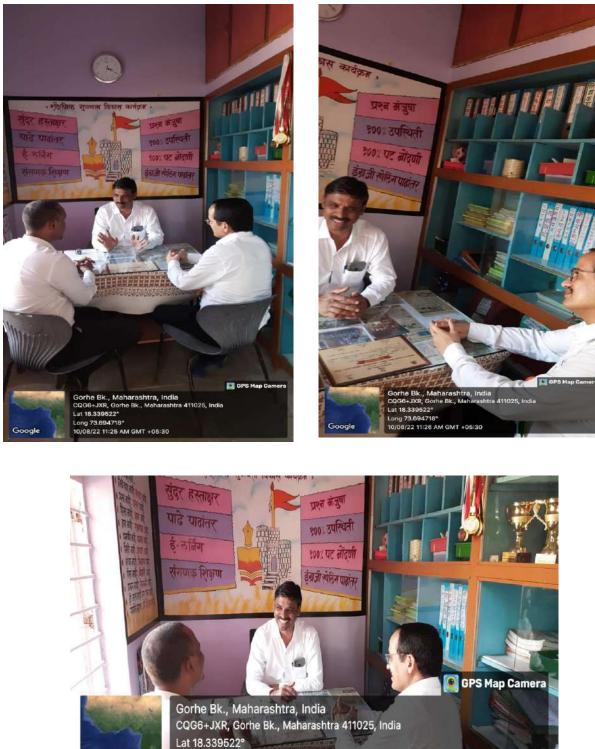

### Report on Yahsoprayash - School Visit to Zilla Parishad School

Date: 10<sup>th</sup> August 2022 Time: 08.30am to 06:00pm Coordinator: Prof Mahesh Mahankal

Objectives of the activities -

- 1. To understand the school management and filing system
- 2. To suggest some improvements on daily activities of school.

Yashaswi Education Society's International Institute of Management Science (IIMS), Chinchwad has adopted one Zilla Parishad School at Village Ranjane, Tal – Velhe, District-Pune,

The institute had organised its visit to the school on 10<sup>th</sup> of August 2022 for the whole day. The faculty members visited the school were Dr. Shivajj Mundhe, Dr. Sachin Misal, Mr. Pawan Sharma, Prof Mahesh Mahankal, Dr. Pushparaj Wagh and Prof Gangadhar Dukare.

Faculty members conducted a meeting with school teachers for the suggesting the improvements on the overall day to day management. The inputs were given for better filing system, library management and better hygiene conditions for students. They also advised some training programs for the teachers for the rejuvenation.

All the teachers from the school expressed gratitude for the time and efforts for improvement of the way of management of school.

Vote of thanks was given by Prof Mahesh Mahankal