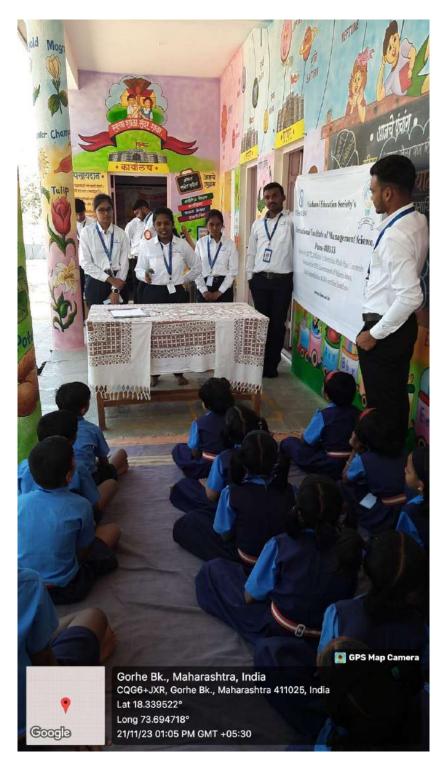

Thank You.

**Photos of Event** 

Session on soft skill

Session on soft skill

Long 73.694718°

10/08/22 12:46 PM GMT +05:30

Session on Good touch and Bad touch