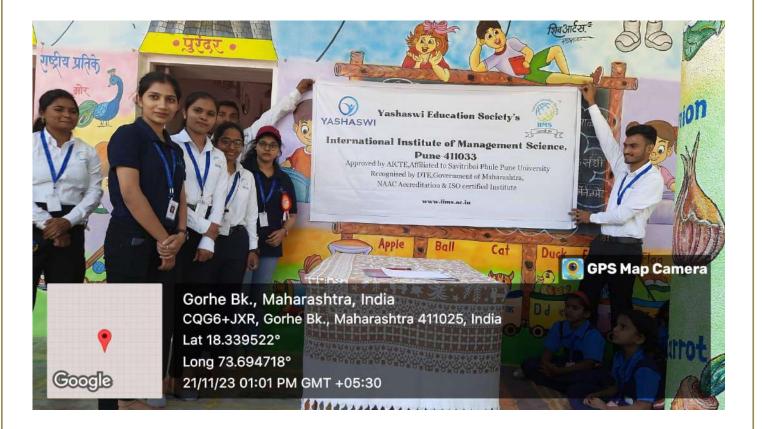

## Yashaswi Education Society's INTERNATIONAL INSTITUTE OF MANAGEMENT SCIENCE, CHINCHWAD

**Photos** 

Ranjane, Maharashtra, India 8MQV+WW6, Ranjane, Maharashtra 412212, India Lat 18.339767° Long 73.694958° 10/08/22 01:55 PM GMT +05:30

Yashaswi Education Society's INTERNATIONAL INSTITUTE OF MANAGEMENT SCIENCE, CHINCHWAD